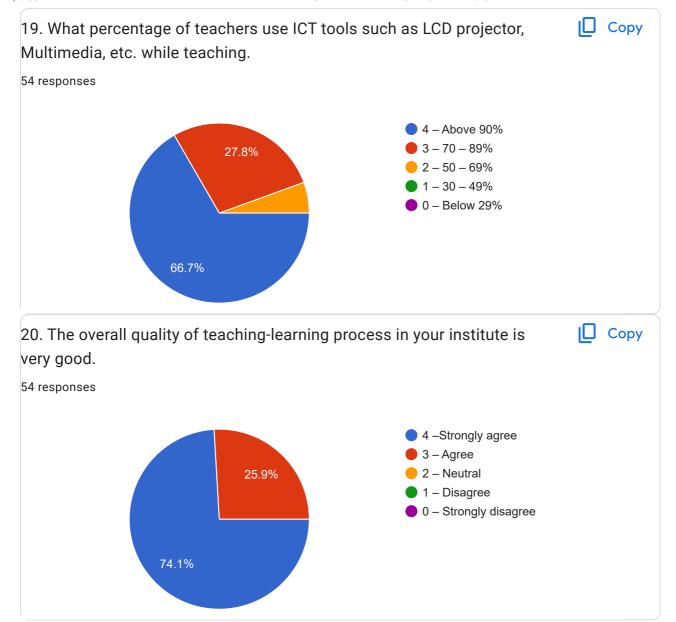

| 21. Give suggestions to improve the overall teaching – learning experience in your institution. |
|-------------------------------------------------------------------------------------------------|
| 173 responses                                                                                   |
| No suggestions                                                                                  |
| Good                                                                                            |
| No suggestion                                                                                   |
| No any suggestions                                                                              |
| No suggestion                                                                                   |
| No suggestions                                                                                  |
| Nothing                                                                                         |
|                                                                                                 |
| -                                                                                               |
| Inadequate interval time                                                                        |
| No                                                                                              |
|                                                                                                 |
| No need                                                                                         |
| Good                                                                                            |
| No any suggestions at all because they teach very well                                          |
| Good not bad,, but travelling problem                                                           |
| Everything is all right                                                                         |
| Increase of extra curricular activities in college                                              |
| Inadequate break time                                                                           |
| Understanding between students and teachers about there problems .                              |
| Increase lunch time                                                                             |

Digital learning with dissection anatomical and physiological studies

Everything is up to the mark

Inadequate time interval for break

Inadequate time for break 30 minutes is not sufficient for us

In addequt interval time

Improve the physiology lab, provide more instruments there and please provide new cadaver every year in anatomy lab

Inadequate interval time.

Anatomy dissection time should be increased

No any suggestion

Time management of lectures hours.

Lunch break time should be increased

No any suggestions all is good

2 lectures in week for sports

No any suggestions.. Everything is good

More student teacher interaction.

no suggestions

Introduce skills based learning programs which helpful for students

no suggetion

No any response

Give us more graphic and visual media to understand crime scenes and provide us field visits and educational trips to encourage us about particular subject