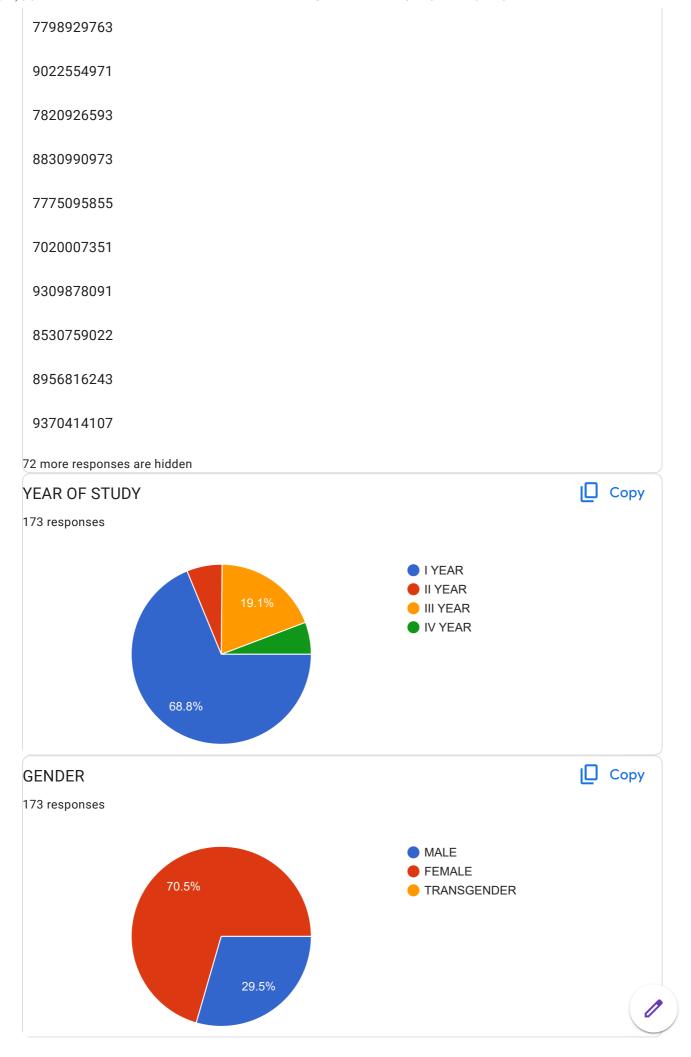

| ROLL NO.      |  |  |
|---------------|--|--|
| 173 responses |  |  |
| 19            |  |  |
| 23            |  |  |
| 38            |  |  |
| 16            |  |  |
| 25            |  |  |
| 31            |  |  |
| 27            |  |  |
| 68            |  |  |
| 14            |  |  |
| 06            |  |  |
| 43            |  |  |
| 13            |  |  |
| 24            |  |  |
| 48            |  |  |
| 12<br>61      |  |  |
| 65            |  |  |
| 81            |  |  |
| 83            |  |  |
| 01            |  |  |
| 04            |  |  |
|               |  |  |

| 21 |  |  |  |
|----|--|--|--|
| 8  |  |  |  |
| 45 |  |  |  |
| 89 |  |  |  |
| 57 |  |  |  |
| 60 |  |  |  |
| 73 |  |  |  |
| 96 |  |  |  |
| 71 |  |  |  |