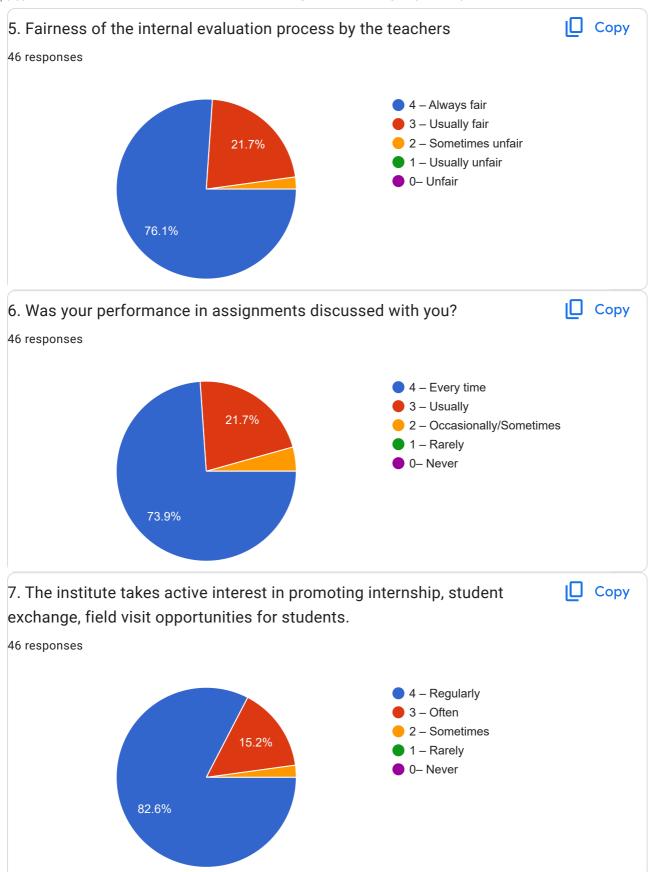

anfusa tarannum

gajananshinde121421@gmail.com

gayatrimalewar175@gmail.com

vaishnavipshinde21@gmail.com

rautrohini83@gmail.com

ashrangare2@gmail.com

ommahalle3127@gmail.com

vnp4481@gmail.com

Shaikhdradeebafarhin@gmail.com

nikhilnarwade1609@gmail.com



rushi991999@gmail.com

tabusk269@gmail.com



| CONTACT NO.  |  |
|--------------|--|
| 46 responses |  |
| 7517428439   |  |
| 7972902444   |  |
| 7820980164   |  |
| 9923885829   |  |
| 7083280354   |  |
| 7767979099   |  |
| 9421468318   |  |
| 8830078198   |  |
| 9422003000   |  |
| 9552251703   |  |
| 9168841777   |  |
| 8605474951   |  |
| 9503877384   |  |
| 9970744520   |  |
| 7498081221   |  |
| 9607632772   |  |
| 9503115238   |  |
| 9503619168   |  |
| 9766142666   |  |
| 7774979779   |  |
| 8805587288   |  |





































| 21. Give suggestions to improve the overall teaching – learning experience in your institution.                                                           |  |  |  |
|-----------------------------------------------------------------------------------------------------------------------------------------------------------|--|--|--|
| 46 responses                                                                                                                                              |  |  |  |
| Good                                                                                                                                                      |  |  |  |
| Good