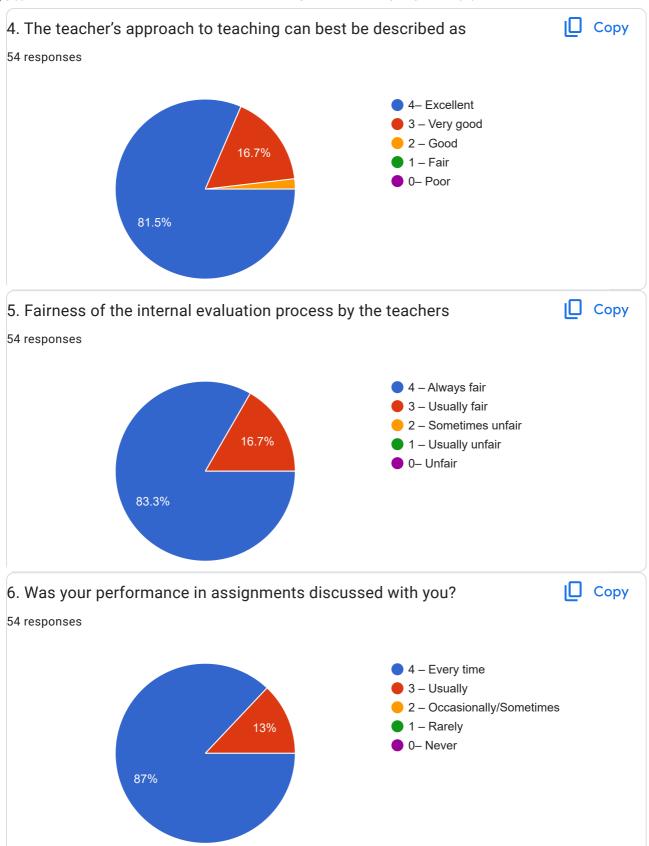

hmare96@.comgmail



| CONTACT NO.              |  |
|--------------------------|--|
| 54 responses             |  |
| 7385050229               |  |
| 7775050191               |  |
| 7414960030               |  |
| 7517428439               |  |
| 7972902444               |  |
| 9923885829               |  |
| 8857984667               |  |
| 9421468318               |  |
| 7083280354               |  |
| 8830078198               |  |
| 8975101946               |  |
| 7821093472               |  |
| 7767979099               |  |
| 7821916714               |  |
| 9359584047               |  |
| 9422003000               |  |
| 9552251703               |  |
| 9168841777               |  |
| 9503877384               |  |
| 8956520880<br>9970744520 |  |
| 77/0/44320               |  |



































| 21. Give suggestions to improve the overall teaching – learning experience in your institution. |
|-------------------------------------------------------------------------------------------------|
| 54 responses                                                                                    |
| No suggestions                                                                                  |
| No suggestions                                                                                  |
| Good                                                                                            |
|                                                                                                 |
| No need of suggestions