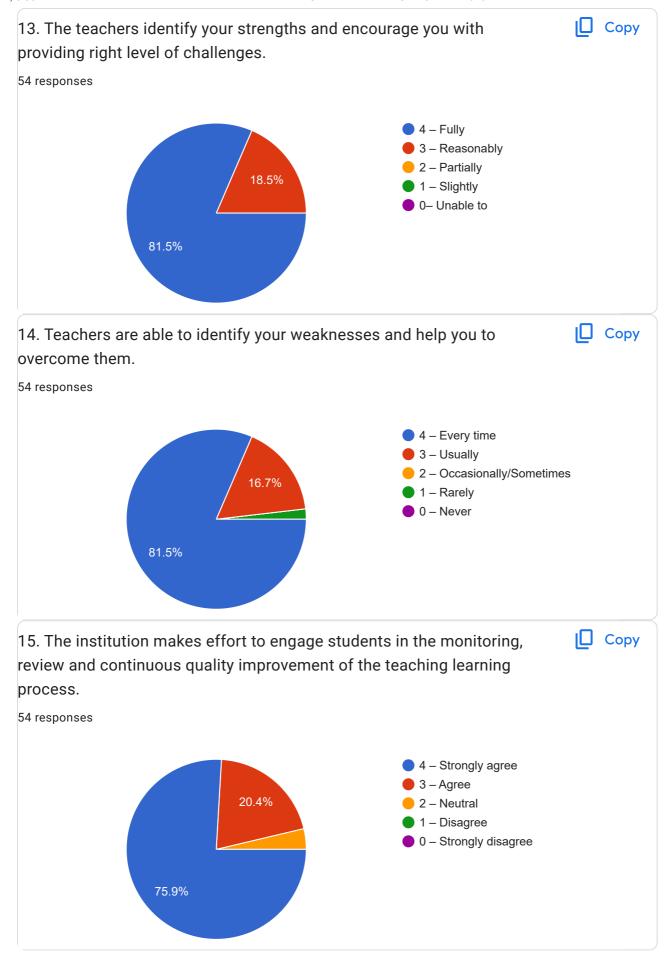

gmail



| CONTACT NO.              |  |
|--------------------------|--|
| 54 responses             |  |
| 7385050229               |  |
| 7775050191               |  |
| 7414960030               |  |
| 7517428439               |  |
| 7972902444               |  |
| 9923885829               |  |
| 8857984667               |  |
| 9421468318               |  |
| 7083280354               |  |
| 8830078198               |  |
| 8975101946               |  |
| 7821093472               |  |
| 7767979099               |  |
| 7821916714               |  |
| 9359584047               |  |
| 9422003000               |  |
| 9552251703               |  |
| 9168841777               |  |
| 9503877384               |  |
| 8956520880<br>9970744520 |  |
| 77/0/44320               |  |



































| 21. Give suggestions to improve the overall teaching – learning experience in your institution. |
|-------------------------------------------------------------------------------------------------|
| 54 responses                                                                                    |
| No suggestions                                                                                  |
| No suggestions                                                                                  |
| Good                                                                                            |
|                                                                                                 |
| No need of suggestions