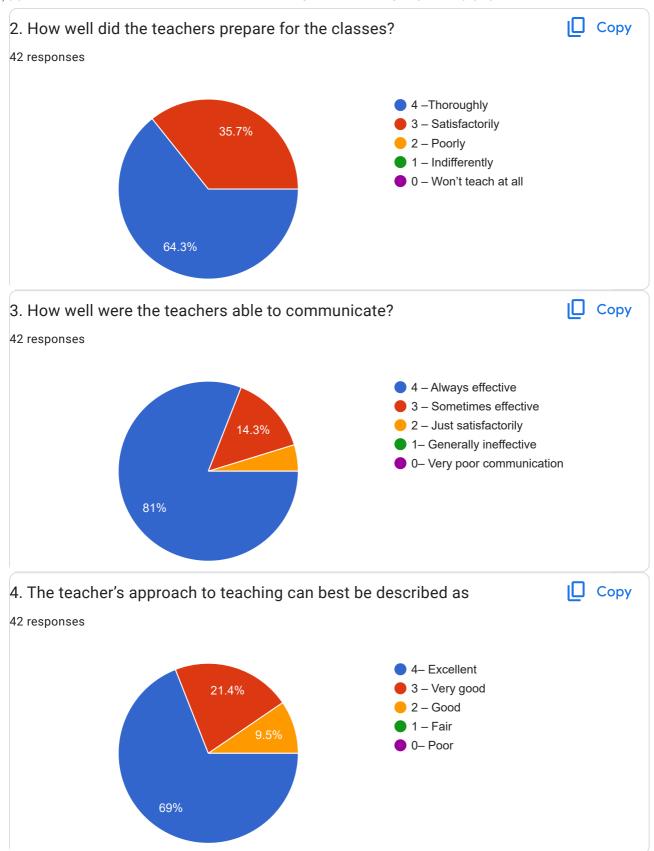

39   |  |
| 7083280354   |  |
| 9923885829   |  |
| 8857984667   |  |
| 8975101946   |  |
| 9421468318   |  |
| 9011214262   |  |
| 8830078198   |  |
| 7821093472   |  |
| 7276557885   |  |
| 9168841777   |  |
| 9604784219   |  |
| 7821916714   |  |
| 7887334291   |  |
| 7756957150   |  |
| 7767979099   |  |
| 9607079717   |  |

| 7057035392 |  |  |
|------------|--|--|
| 7057887459 |  |  |
| 9359584047 |  |  |
| 9422003000 |  |  |
| 9552251703 |  |  |
| 9503877384 |  |  |
| 9503619168 |  |  |
| 8956520880 |  |  |
| 9970744520 |  |  |
| 7498081221 |  |  |
| 9503115238 |  |  |
| 9607632772 |  |  |
| 9766142666 |  |  |
| 7385383442 |  |  |
| 7774979779 |  |  |
| 8805587288 |  |  |
| 9370731664 |  |  |
| 7972292205 |  |  |
| 9673408060 |  |  |
| 8804559999 |  |  |
| 8180007364 |  |  |



































| nstitution.                                                 |   |
|-------------------------------------------------------------|---|
| 12 responses                                                |   |
| Good                                                        |   |
| Provide good teaching staff                                 |   |
| •                                                           |   |
| Good                                                        |   |
| No suggestions                                              |   |
| No need of suggestions                                      |   |
| No space for improvement its amazing                        |   |
| Teachers are very helpful in studies                        |   |
| No comments