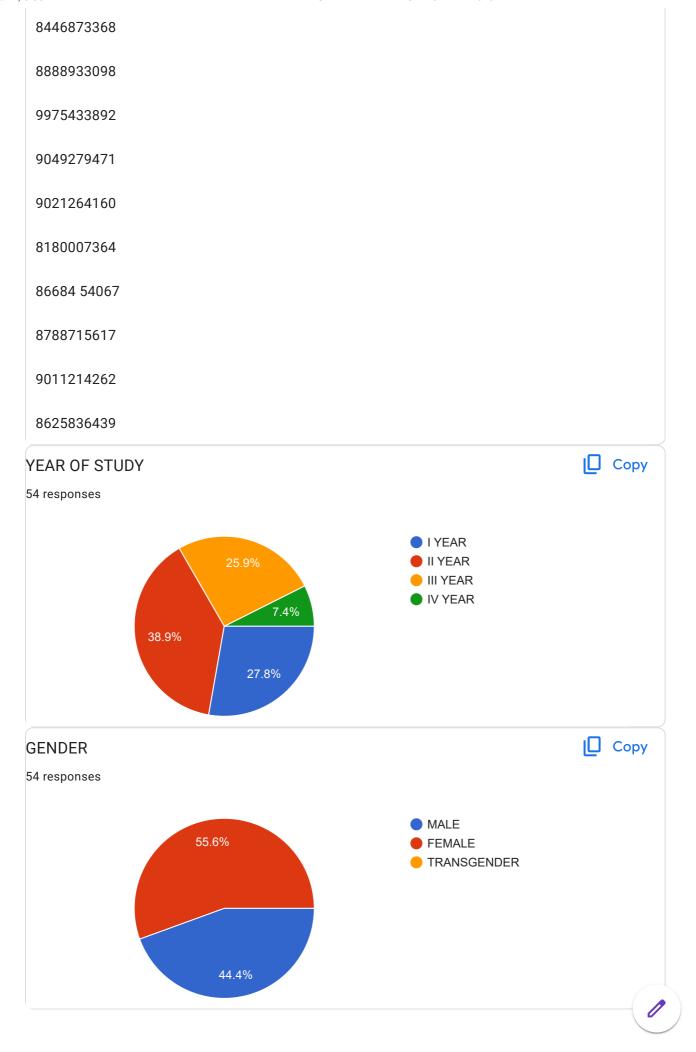

### STUDENTS FEEDBACK FOR A.Y. 2020-21

54 responses

**Publish analytics** 

## STUDENTS FEEDBACK FOR A.Y. 2020-21 NAME OF THE STUDENT 54 responses Akash Madhukar Chavan Omkar Gopalrao Lad Anuradha Shrihari Tarate Shubhangi lende Kiran Munjaji Kadam Damane Pooja Nagnath Pavanraje Madhukarrao Admane Priyanka Kailash jondhale Rushikesh Jaybhaye Komal Bharat kendre Omkar Chandrakant jadhav Nilesh Navalsing ingle Vaijnath keshav ghule Pooja gudle Najmul masira Abdul Muqeet Pathan safura Samreen javeed khan Vaishnavi Shivaji Lashkare Saurabh Gangadhar kale Giram parmeshwar radhakrishnan Pathan mudassir