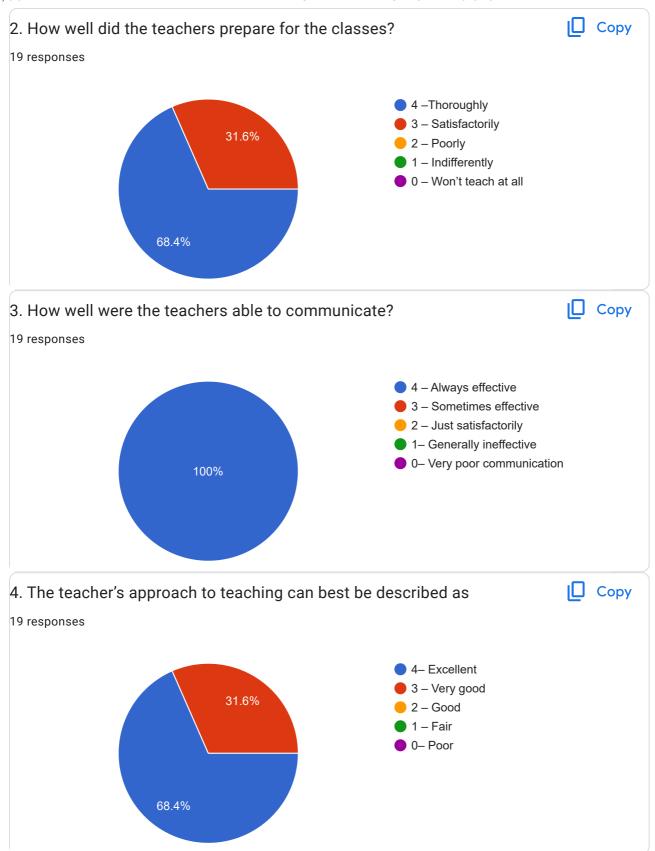

mail.com

Vaishnaviugile0709@gmail.com

muskanshaikh0102@gmail.com

Kondamgireshubhangi@gmail.com

kapiljadhav050@gmail.com

kiran30kale@gmail.com

adityasondare111@gmail.com

ydshinde0801@gmail.com

vnp4481@gmail.com



| CONTACT NO.  |  |  |  |
|--------------|--|--|--|
| 19 responses |  |  |  |
| 7385050229   |  |  |  |
| 7775050191   |  |  |  |
| 7414960030   |  |  |  |
| 9503877384   |  |  |  |
| 9503619168   |  |  |  |
| 9766142666   |  |  |  |
| 9503115238   |  |  |  |
| 9970744520   |  |  |  |
| 7498081221   |  |  |  |
| 9607632772   |  |  |  |
| 9146649291   |  |  |  |
| 7972901315   |  |  |  |
| 9657732005   |  |  |  |
| 7774979779   |  |  |  |
| 9370731664   |  |  |  |
| 7972292205   |  |  |  |
| 8804559999   |  |  |  |
| 9370170780   |  |  |  |
| 8180007364   |  |  |  |



































| 21. Give suggestions to improve the overall teaching – learning experience in your institution. |
|-------------------------------------------------------------------------------------------------|
| 19 responses                                                                                    |
| Excellent                                                                                       |
| No suggestions                                                                                  |
| No need of suggestions                                                                          |
| No space for improvement its amazing.                                                           |
| It was very good