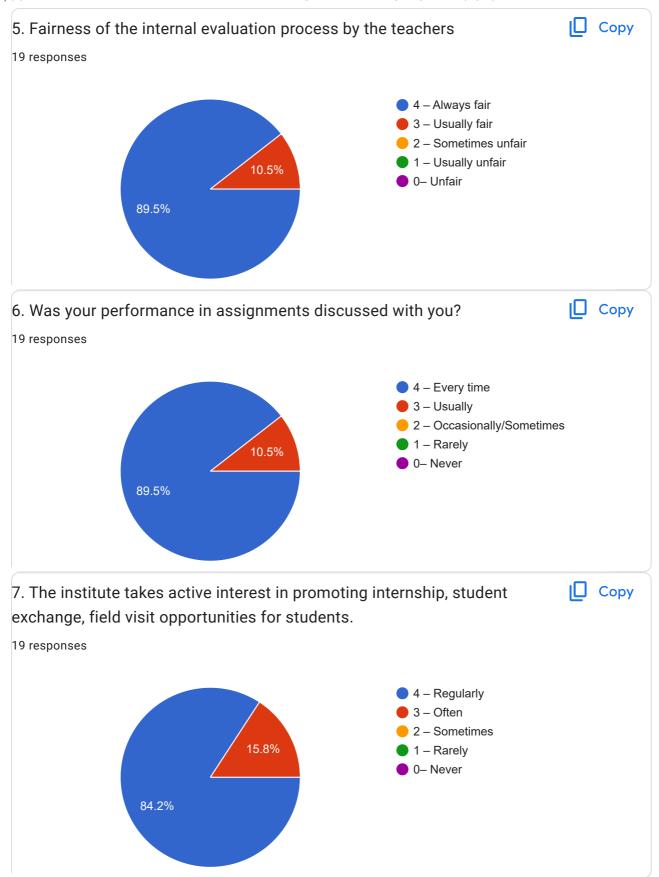

.com

Vaishnaviugile0709@gmail.com

muskanshaikh0102@gmail.com

Kondamgireshubhangi@gmail.com

kapiljadhav050@gmail.com

kiran30kale@gmail.com

adityasondare111@gmail.com

ydshinde0801@gmail.com

vnp4481@gmail.com



| CONTACT NO.  |  |  |  |
|--------------|--|--|--|
| 19 responses |  |  |  |
| 7385050229   |  |  |  |
| 7775050191   |  |  |  |
| 7414960030   |  |  |  |
| 9503877384   |  |  |  |
| 9503619168   |  |  |  |
| 9766142666   |  |  |  |
| 9503115238   |  |  |  |
| 9970744520   |  |  |  |
| 7498081221   |  |  |  |
| 9607632772   |  |  |  |
| 9146649291   |  |  |  |
| 7972901315   |  |  |  |
| 9657732005   |  |  |  |
| 7774979779   |  |  |  |
| 9370731664   |  |  |  |
| 7972292205   |  |  |  |
| 8804559999   |  |  |  |
| 9370170780   |  |  |  |
| 8180007364   |  |  |  |



































| 21. Give suggestions to improve the overall teaching – learning experience in your institution. |
|-------------------------------------------------------------------------------------------------|
| 19 responses                                                                                    |
| Excellent                                                                                       |
| No suggestions                                                                                  |
| No need of suggestions                                                                          |
| No space for improvement its amazing.                                                           |
| It was very good