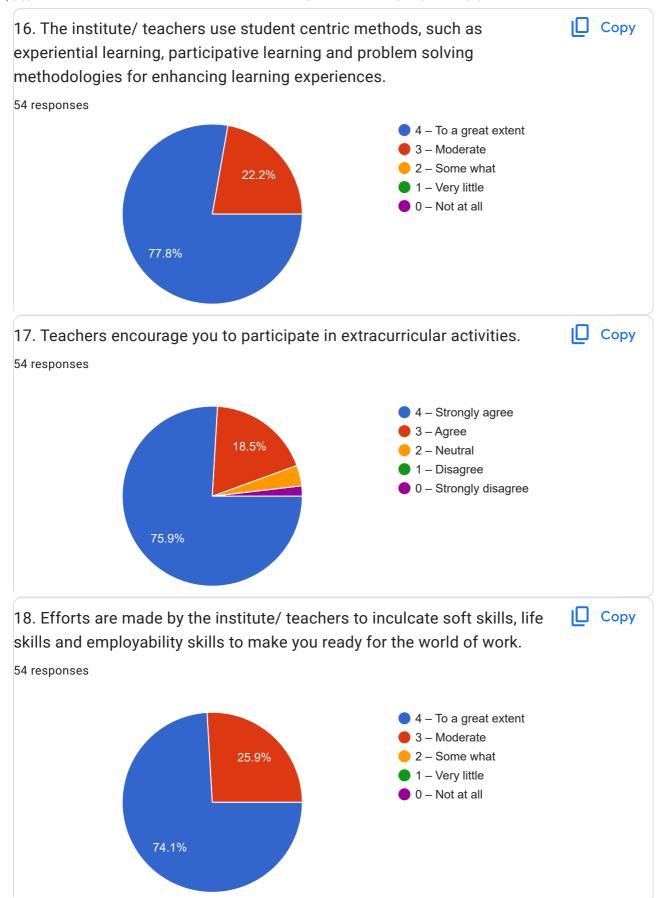

| 21. Give suggestions to improve the overall teaching – learning experience in your institution. |
|-------------------------------------------------------------------------------------------------|
| 173 responses                                                                                   |
| No suggestions                                                                                  |
| Good                                                                                            |
| No suggestion                                                                                   |
| No any suggestions                                                                              |
| No suggestion                                                                                   |
| No suggestions                                                                                  |
| Nothing                                                                                         |
|                                                                                                 |
| -                                                                                               |
| Inadequate interval time                                                                        |
| No                                                                                              |
|                                                                                                 |
| No need                                                                                         |
| Good                                                                                            |
| No any suggestions at all because they teach very well                                          |
| Good not bad,, but travelling problem                                                           |
| Everything is all right                                                                         |
| Increase of extra curricular activities in college                                              |
| Inadequate break time                                                                           |
| Understanding between students and teachers about there problems .                              |
| Increase lunch time                                                                             |

Digital learning with dissection anatomical and physiological studies

Everything is up to the mark

Inadequate time interval for break

Inadequate time for break 30 minutes is not sufficient for us

In addequt interval time

Improve the physiology lab, provide more instruments there and please provide new cadaver every year in anatomy lab

Inadequate interval time.

Anatomy dissection time should be increased

No any suggestion

Time management of lectures hours.

Lunch break time should be increased

No any suggestions all is good

2 lectures in week for sports

No any suggestions.. Everything is good

More student teacher interaction.

no suggestions

Introduce skills based learning programs which helpful for students

no suggetion

No any response

Give us more graphic and visual media to understand crime scenes and provide us field visits and educational trips to encourage us about particular subject