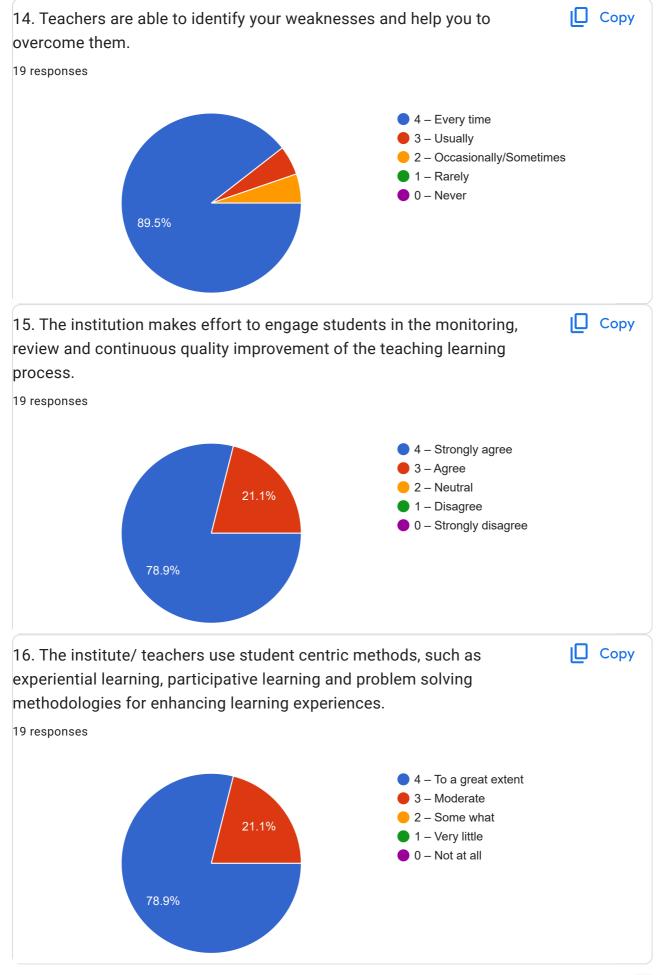

| 21. Give suggestions to improve the overall teaching – learning experience in your institution. |
|-------------------------------------------------------------------------------------------------|
| 19 responses                                                                                    |
| Excellent                                                                                       |
| No suggestions                                                                                  |
| No need of suggestions                                                                          |
| No space for improvement its amazing.                                                           |
| It was very good                                                                                |
| Exllent                                                                                         |
| Best experience                                                                                 |
| Good                                                                                            |
| Cultural days increase                                                                          |
| Improve paying game                                                                             |
| No suggestion                                                                                   |
| Best                                                                                            |
| Keep. More clinical session                                                                     |
| Great teaching                                                                                  |
| Nothing                                                                                         |
| All things are good                                                                             |