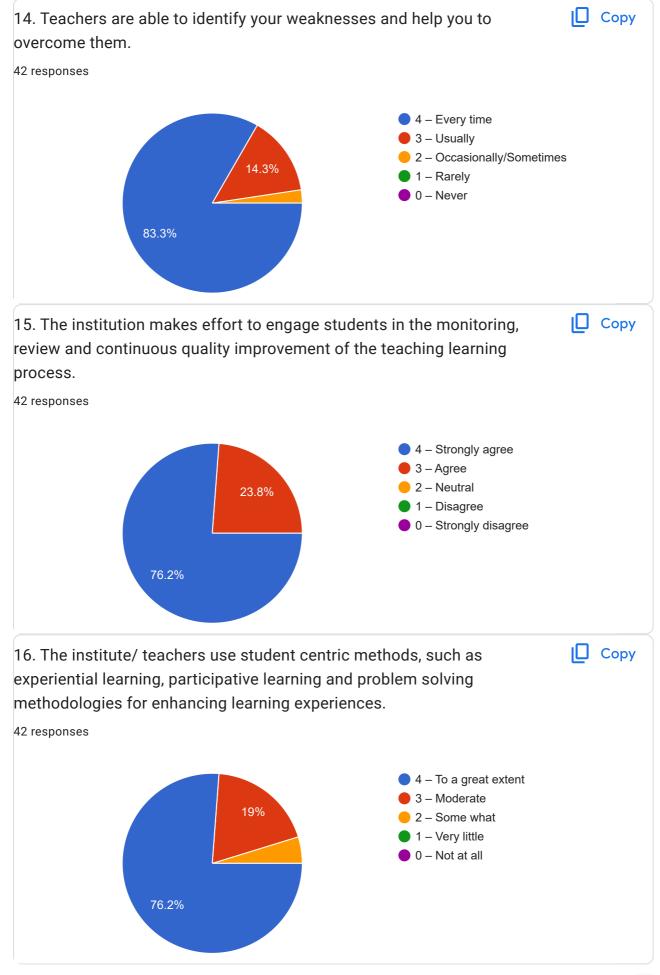

| 21. Give suggestions to improve the overall teaching – learning experience in your institution. |
|-------------------------------------------------------------------------------------------------|
| 173 responses                                                                                   |
| No suggestions                                                                                  |
| Good                                                                                            |
| No suggestion                                                                                   |
| No any suggestions                                                                              |
| No suggestion                                                                                   |
| No suggestions                                                                                  |
| Nothing                                                                                         |
|                                                                                                 |
| -                                                                                               |
| Inadequate interval time                                                                        |
| No                                                                                              |
|                                                                                                 |
| No need                                                                                         |
| Good                                                                                            |
| No any suggestions at all because they teach very well                                          |
| Good not bad,, but travelling problem                                                           |
| Everything is all right                                                                         |
| Increase of extra curricular activities in college                                              |
| Inadequate break time                                                                           |
| Understanding between students and teachers about there problems .                              |
| Increase lunch time                                                                             |

Digital learning with dissection anatomical and physiological studies

Everything is up to the mark

Inadequate time interval for break

Inadequate time for break 30 minutes is not sufficient for us

In addequt interval time

Improve the physiology lab, provide more instruments there and please provide new cadaver every year in anatomy lab

Inadequate interval time.

Anatomy dissection time should be increased

No any suggestion

Time management of lectures hours.

Lunch break time should be increased

No any suggestions all is good

2 lectures in week for sports

No any suggestions.. Everything is good

More student teacher interaction.

no suggestions

Introduce skills based learning programs which helpful for students

no suggetion

No any response

Give us more graphic and visual media to understand crime scenes and provide us field visits and educational trips to encourage us about particular subject