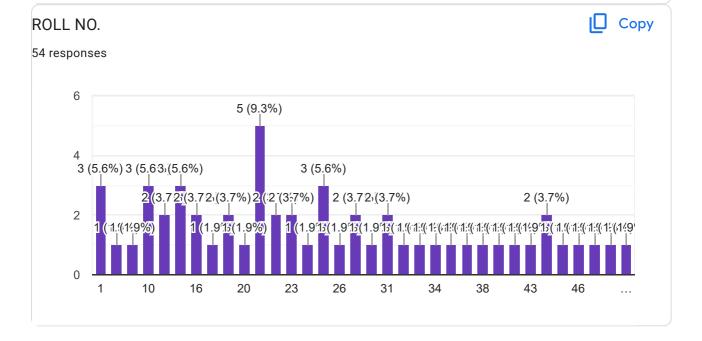

| ROLL NO.      |  |  |
|---------------|--|--|
| 173 responses |  |  |
| 19            |  |  |
| 23            |  |  |
| 38            |  |  |
| 16            |  |  |
| 25            |  |  |
| 31            |  |  |
| 27            |  |  |
| 68            |  |  |
| 14            |  |  |
| 06            |  |  |
| 43            |  |  |
| 13            |  |  |
| 24            |  |  |
| 48            |  |  |
| 12<br>61      |  |  |
| 65            |  |  |
| 81            |  |  |
| 83            |  |  |
| 01            |  |  |
| 04            |  |  |
|               |  |  |

| 21 |  |  |  |
|----|--|--|--|
| 8  |  |  |  |
| 45 |  |  |  |
| 89 |  |  |  |
| 57 |  |  |  |
| 60 |  |  |  |
| 73 |  |  |  |
| 96 |  |  |  |
| 71 |  |  |  |