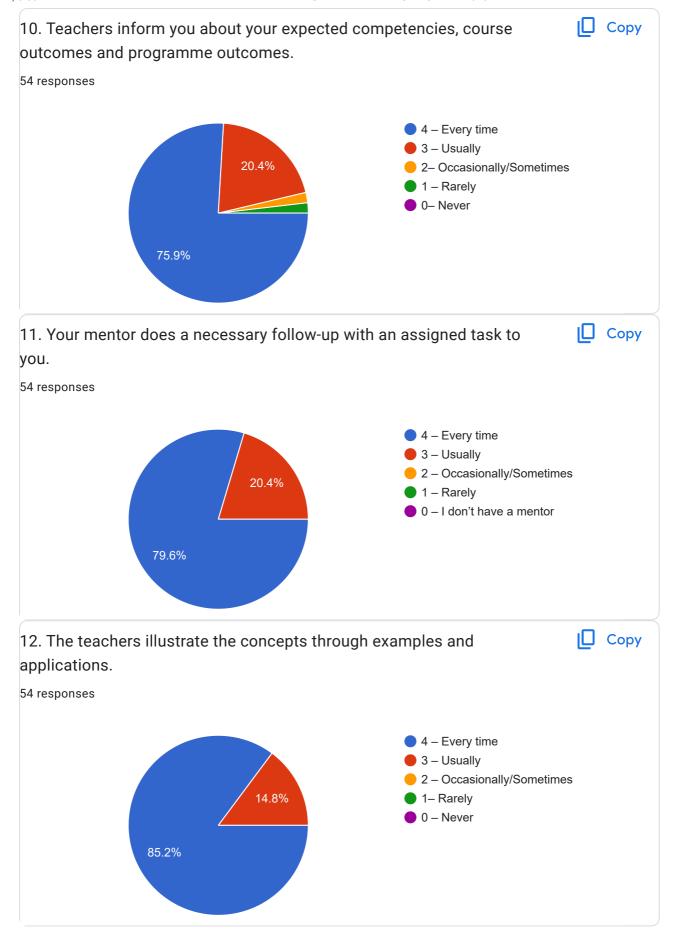

.comgmail



| CONTACT NO.              |  |
|--------------------------|--|
| 54 responses             |  |
| 7385050229               |  |
| 7775050191               |  |
| 7414960030               |  |
| 7517428439               |  |
| 7972902444               |  |
| 9923885829               |  |
| 8857984667               |  |
| 9421468318               |  |
| 7083280354               |  |
| 8830078198               |  |
| 8975101946               |  |
| 7821093472               |  |
| 7767979099               |  |
| 7821916714               |  |
| 9359584047               |  |
| 9422003000               |  |
| 9552251703               |  |
| 9168841777               |  |
| 9503877384               |  |
| 8956520880<br>9970744520 |  |
| 77/0/44320               |  |



































| 21. Give suggestions to improve the overall teaching – learning experience in your institution. |
|-------------------------------------------------------------------------------------------------|
| 54 responses                                                                                    |
| No suggestions                                                                                  |
| No suggestions                                                                                  |
| Good                                                                                            |
|                                                                                                 |
| No need of suggestions