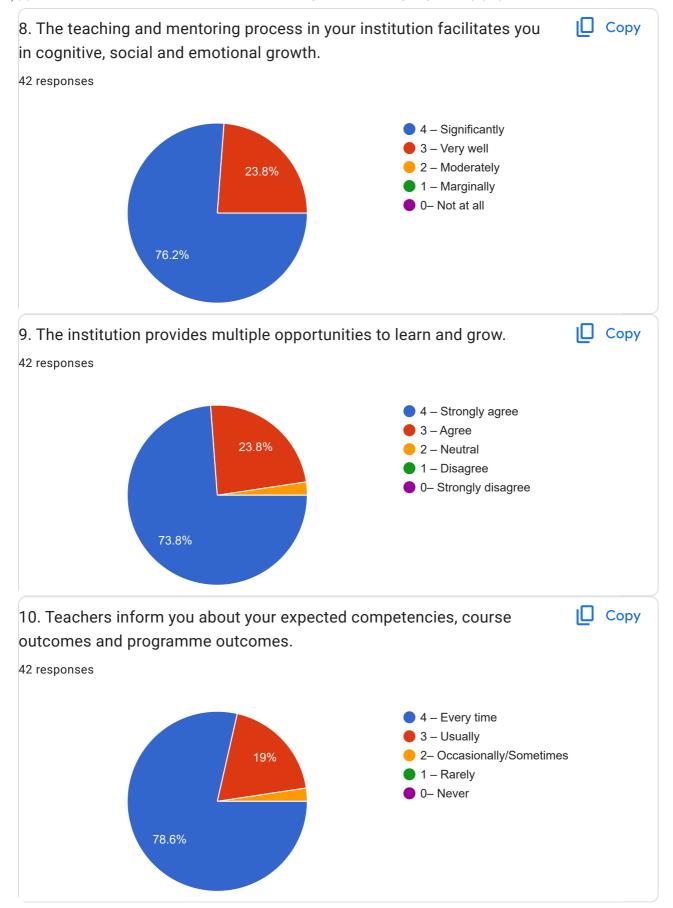

|
| 7083280354   |  |
| 9923885829   |  |
| 8857984667   |  |
| 8975101946   |  |
| 9421468318   |  |
| 9011214262   |  |
| 8830078198   |  |
| 7821093472   |  |
| 7276557885   |  |
| 9168841777   |  |
| 9604784219   |  |
| 7821916714   |  |
| 7887334291   |  |
| 7756957150   |  |
| 7767979099   |  |
| 9607079717   |  |

| 7057035392 |  |  |
|------------|--|--|
| 7057887459 |  |  |
| 9359584047 |  |  |
| 9422003000 |  |  |
| 9552251703 |  |  |
| 9503877384 |  |  |
| 9503619168 |  |  |
| 8956520880 |  |  |
| 9970744520 |  |  |
| 7498081221 |  |  |
| 9503115238 |  |  |
| 9607632772 |  |  |
| 9766142666 |  |  |
| 7385383442 |  |  |
| 7774979779 |  |  |
| 8805587288 |  |  |
| 9370731664 |  |  |
| 7972292205 |  |  |
| 9673408060 |  |  |
| 8804559999 |  |  |
| 8180007364 |  |  |



































| nstitution.                                                 |   |
|-------------------------------------------------------------|---|
| 12 responses                                                |   |
| Good                                                        |   |
| Provide good teaching staff                                 |   |
| •                                                           |   |
| Good                                                        |   |
| No suggestions                                              |   |
| No need of suggestions                                      |   |
| No space for improvement its amazing                        |   |
| Teachers are very helpful in studies                        |   |
| No comments