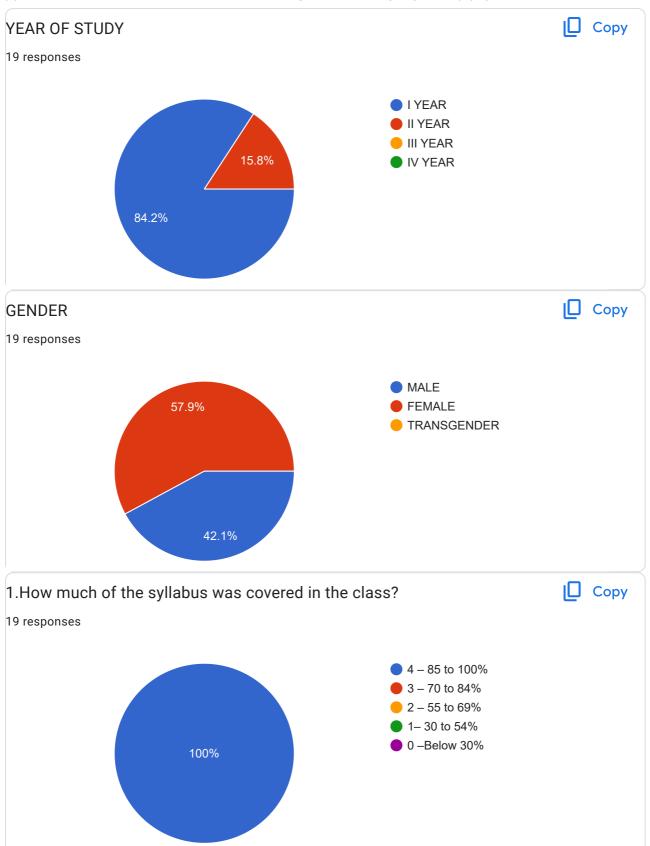

## STUDENTS FEEDBACK FOR A.Y. 2018-19

19 responses

| Publish analytics              |  |
|--------------------------------|--|
| NAME OF THE STUDENT            |  |
| 19 responses                   |  |
| Akash madhukar Chavan          |  |
| Omkar Gopalrao Lad             |  |
| Anuradha Shrihari Tarate       |  |
| Giram parmeshwar radhakrishnan |  |
| Rohini Ramchandra Korade       |  |
| Rushikesh ashok munde          |  |
| Poonam Sureshrao Pitale        |  |
| Shilpa Balaji jelewad          |  |
| Santosh Laxman waghe           |  |
| Shruti Munjaram Solanke        |  |
| Pandhari Marotarao Gadekar     |  |
| Vaishnavi Vivekanand Ugile     |  |
| Shaikh Muskan Nawab            |  |
| KONDAMGIRE Shubhangi dnyanoba  |  |
| Kapil Jadhav                   |  |
| Kiran Rajkumar Kale            |  |
| Sondare Aditya Rameshrao       |  |
| Yogita Devidas Shinde          |  |