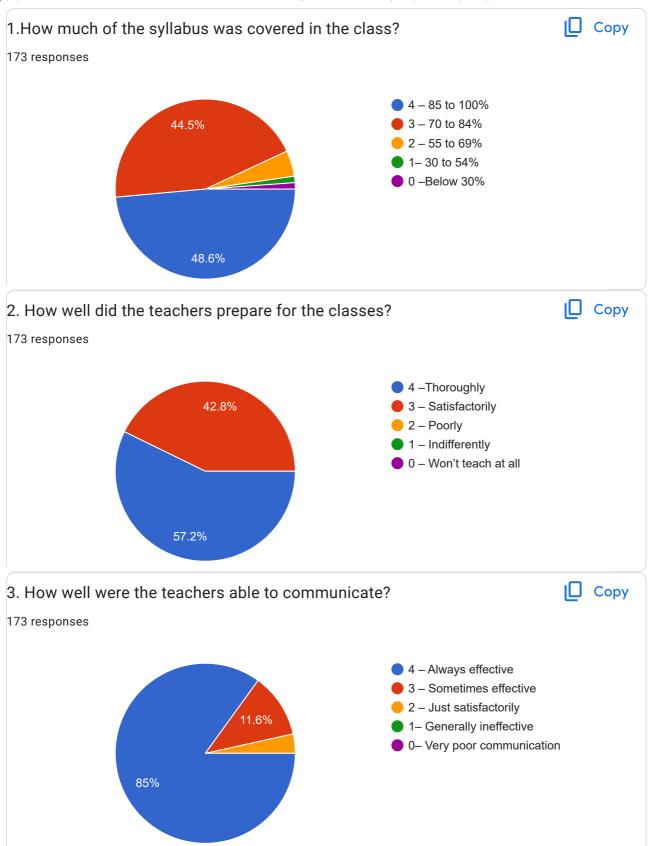

n2103@gmail.com

aniketsangewar52@gmail.com

gopalks238@gmail.com

nkp7875@gmail.com

rdshinde142@gmail.com

snehalkharat803@gmail.com

opositive.shivanikale@gmail.com

nikitapanchmase@gmail.com

rushikhandare416@gmail.com

mungalshubhangi67@gmail.com

73 more responses are hidden



| CONTACT NO.   |  |
|---------------|--|
| 172 responses |  |
| 9359504235    |  |
| 7387749313    |  |
| 8080514003    |  |
| 8379017073    |  |
| 9156598759    |  |
| 8208124225    |  |
| 7219218097    |  |
| 8668455210    |  |
| 9967257569    |  |
| 8928999355    |  |
| 9021381971    |  |
| 8080793981    |  |
| 8010630026    |  |
| 9422879029    |  |
| 8180845697    |  |
| 94236 71899   |  |
| 9112719692    |  |
| 9579520360    |  |
| 7758956409    |  |
| 7083829194    |  |
| 7498619340    |  |







































| 21. Give suggestions to improve the overall teaching – learning experience in your institution. |
|-------------------------------------------------------------------------------------------------|
| 173 responses                                                                                   |
| No suggestions                                                                                  |
| Good                                                                                            |
| No suggestion                                                                                   |
| No any suggestions                                                                              |
| No suggestion