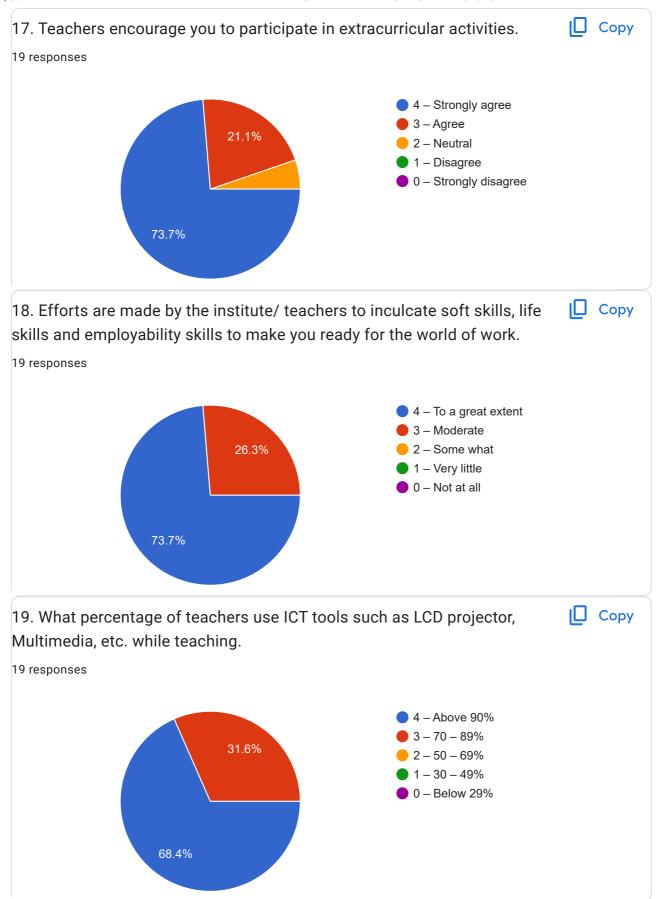

| 21. Give suggestions to improve the overall teaching – learning experience in your institution. |
|-------------------------------------------------------------------------------------------------|
| 19 responses                                                                                    |
| Excellent                                                                                       |
| No suggestions                                                                                  |
| No need of suggestions                                                                          |
| No space for improvement its amazing.                                                           |
| It was very good                                                                                |
| Exllent                                                                                         |
| Best experience                                                                                 |
| Good                                                                                            |
| Cultural days increase                                                                          |
| Improve paying game                                                                             |
| No suggestion                                                                                   |
| Best                                                                                            |
| Keep. More clinical session                                                                     |
| Great teaching                                                                                  |
| Nothing                                                                                         |
| All things are good                                                                             |