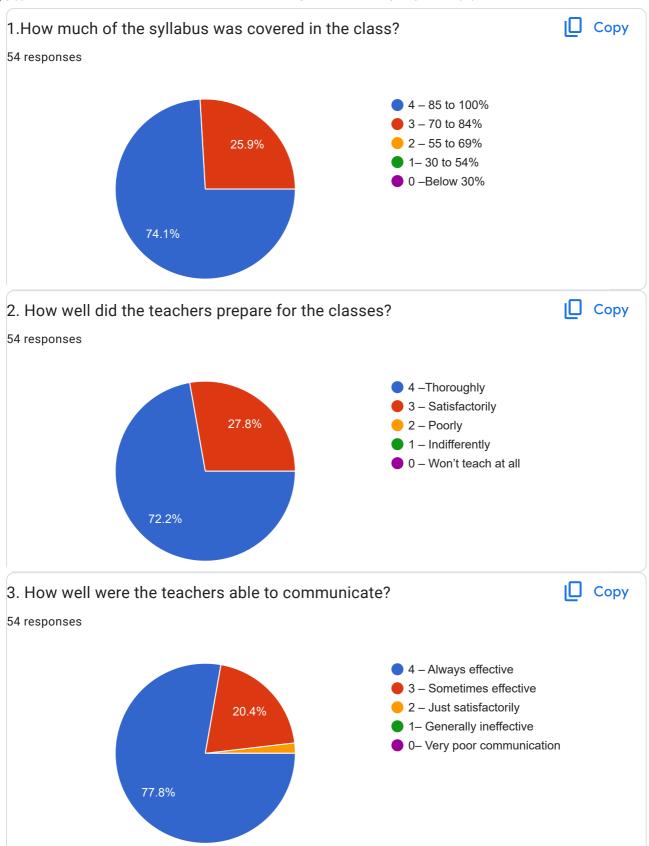

owaghmare96@.comgmail



| CONTACT NO.              |  |
|--------------------------|--|
| 54 responses             |  |
| 7385050229               |  |
| 7775050191               |  |
| 7414960030               |  |
| 7517428439               |  |
| 7972902444               |  |
| 9923885829               |  |
| 8857984667               |  |
| 9421468318               |  |
| 7083280354               |  |
| 8830078198               |  |
| 8975101946               |  |
| 7821093472               |  |
| 7767979099               |  |
| 7821916714               |  |
| 9359584047               |  |
| 9422003000               |  |
| 9552251703               |  |
| 9168841777               |  |
| 9503877384               |  |
| 8956520880<br>9970744520 |  |
| 77/0/44320               |  |



































| 21. Give suggestions to improve the overall teaching – learning experience in your institution. |
|-------------------------------------------------------------------------------------------------|
| 54 responses                                                                                    |
| No suggestions                                                                                  |
| No suggestions                                                                                  |
| Good                                                                                            |
|                                                                                                 |
| No need of suggestions