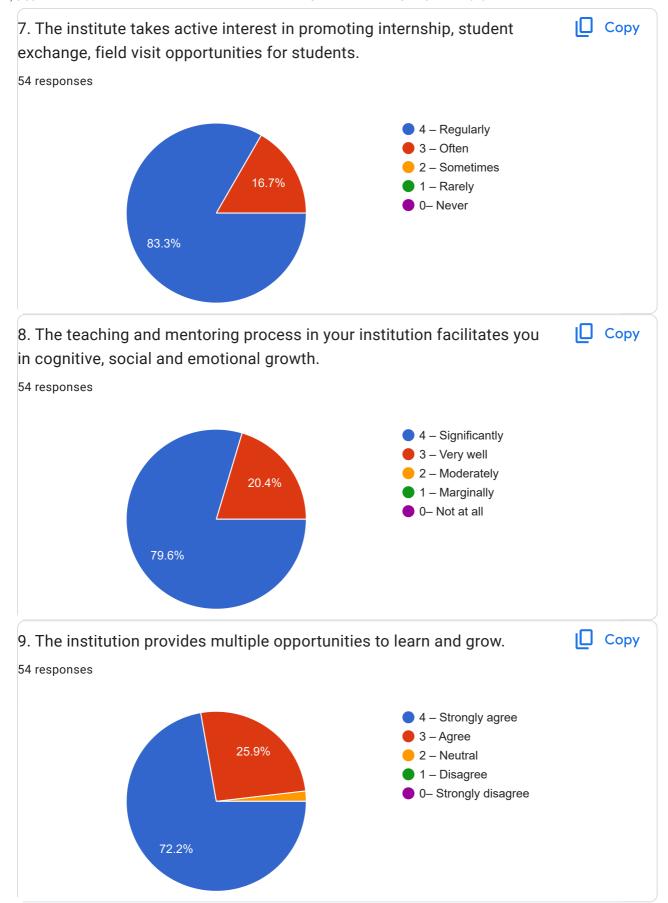

e96@.comgmail



| CONTACT NO.              |  |
|--------------------------|--|
| 54 responses             |  |
| 7385050229               |  |
| 7775050191               |  |
| 7414960030               |  |
| 7517428439               |  |
| 7972902444               |  |
| 9923885829               |  |
| 8857984667               |  |
| 9421468318               |  |
| 7083280354               |  |
| 8830078198               |  |
| 8975101946               |  |
| 7821093472               |  |
| 7767979099               |  |
| 7821916714               |  |
| 9359584047               |  |
| 9422003000               |  |
| 9552251703               |  |
| 9168841777               |  |
| 9503877384               |  |
| 8956520880<br>9970744520 |  |
| 77/0/44320               |  |



































| 21. Give suggestions to improve the overall teaching – learning experience in your institution. |
|-------------------------------------------------------------------------------------------------|
| 54 responses                                                                                    |
| No suggestions                                                                                  |
| No suggestions                                                                                  |
| Good                                                                                            |
|                                                                                                 |
| No need of suggestions