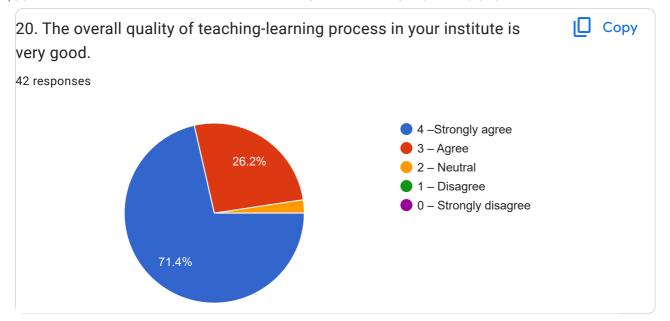

| 21. Give suggestions to improve the overall teaching – learning experience in your institution. |
|-------------------------------------------------------------------------------------------------|
| 173 responses                                                                                   |
| No suggestions                                                                                  |
| Good                                                                                            |
| No suggestion                                                                                   |
| No any suggestions                                                                              |
| No suggestion                                                                                   |
| No suggestions                                                                                  |
| Nothing                                                                                         |
|                                                                                                 |
| -                                                                                               |
| Inadequate interval time                                                                        |
| No                                                                                              |
|                                                                                                 |
| No need                                                                                         |
| Good                                                                                            |
| No any suggestions at all because they teach very well                                          |
| Good not bad,, but travelling problem                                                           |
| Everything is all right                                                                         |
| Increase of extra curricular activities in college                                              |
| Inadequate break time                                                                           |
| Understanding between students and teachers about there problems .                              |
| Increase lunch time                                                                             |

Digital learning with dissection anatomical and physiological studies

Everything is up to the mark

Inadequate time interval for break

Inadequate time for break 30 minutes is not sufficient for us

In addequt interval time

Improve the physiology lab, provide more instruments there and please provide new cadaver every year in anatomy lab

Inadequate interval time.

Anatomy dissection time should be increased

No any suggestion

Time management of lectures hours.

Lunch break time should be increased

No any suggestions all is good

2 lectures in week for sports

No any suggestions.. Everything is good

More student teacher interaction.

no suggestions

Introduce skills based learning programs which helpful for students

no suggetion

No any response

Give us more graphic and visual media to understand crime scenes and provide us field visits and educational trips to encourage us about particular subject