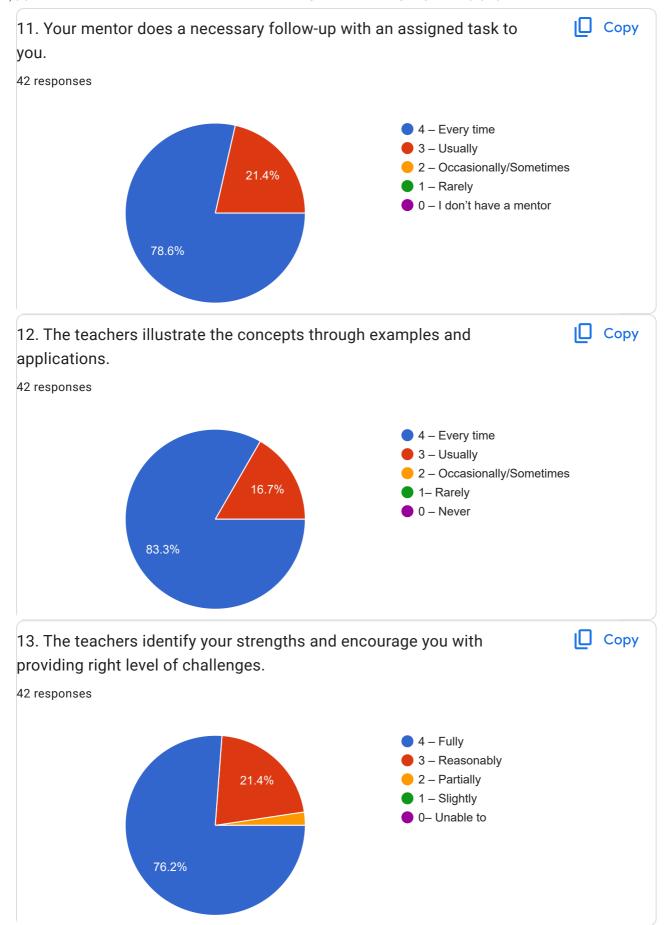

7083280354   |  |
| 9923885829   |  |
| 8857984667   |  |
| 8975101946   |  |
| 9421468318   |  |
| 9011214262   |  |
| 8830078198   |  |
| 7821093472   |  |
| 7276557885   |  |
| 9168841777   |  |
| 9604784219   |  |
| 7821916714   |  |
| 7887334291   |  |
| 7756957150   |  |
| 7767979099   |  |
| 9607079717   |  |

| 7057035392 |  |  |
|------------|--|--|
| 7057887459 |  |  |
| 9359584047 |  |  |
| 9422003000 |  |  |
| 9552251703 |  |  |
| 9503877384 |  |  |
| 9503619168 |  |  |
| 8956520880 |  |  |
| 9970744520 |  |  |
| 7498081221 |  |  |
| 9503115238 |  |  |
| 9607632772 |  |  |
| 9766142666 |  |  |
| 7385383442 |  |  |
| 7774979779 |  |  |
| 8805587288 |  |  |
| 9370731664 |  |  |
| 7972292205 |  |  |
| 9673408060 |  |  |
| 8804559999 |  |  |
| 8180007364 |  |  |



































| nstitution.                                                 |   |
|-------------------------------------------------------------|---|
| 12 responses                                                |   |
| Good                                                        |   |
| Provide good teaching staff                                 |   |
| •                                                           |   |
| Good                                                        |   |
| No suggestions                                              |   |
| No need of suggestions                                      |   |
| No space for improvement its amazing                        |   |
| Teachers are very helpful in studies                        |   |
| No comments