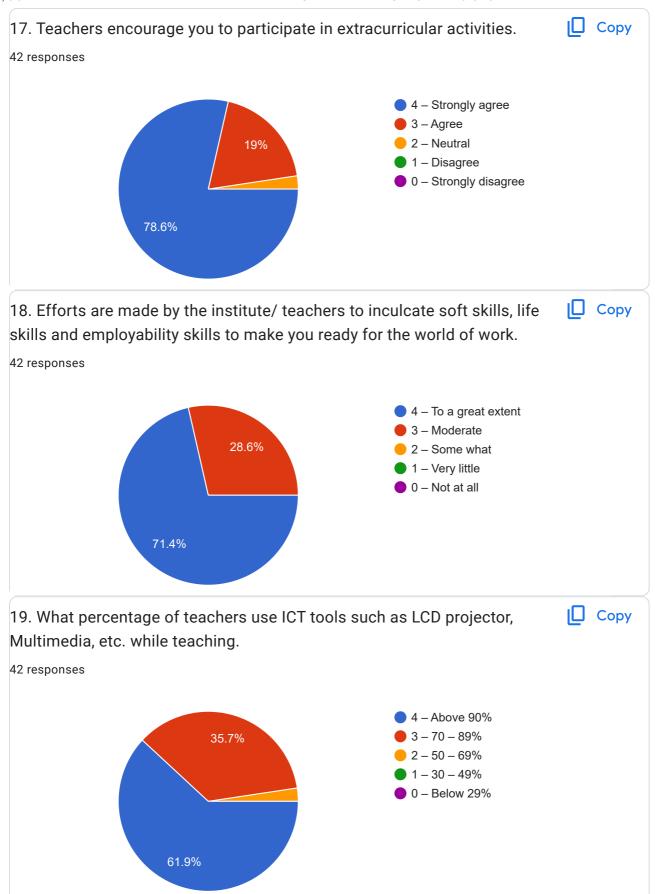

| 21. Give suggestions to improve the overall teaching – learning experience in your institution. |
|-------------------------------------------------------------------------------------------------|
| 173 responses                                                                                   |
| No suggestions                                                                                  |
| Good                                                                                            |
| No suggestion                                                                                   |
| No any suggestions                                                                              |
| No suggestion                                                                                   |
| No suggestions                                                                                  |
| Nothing                                                                                         |
|                                                                                                 |
| -                                                                                               |
| Inadequate interval time                                                                        |
| No                                                                                              |
|                                                                                                 |
| No need                                                                                         |
| Good                                                                                            |
| No any suggestions at all because they teach very well                                          |
| Good not bad,, but travelling problem                                                           |
| Everything is all right                                                                         |
| Increase of extra curricular activities in college                                              |
| Inadequate break time                                                                           |
| Understanding between students and teachers about there problems .                              |
| Increase lunch time                                                                             |

Digital learning with dissection anatomical and physiological studies

Everything is up to the mark

Inadequate time interval for break

Inadequate time for break 30 minutes is not sufficient for us

In addequt interval time

Improve the physiology lab, provide more instruments there and please provide new cadaver every year in anatomy lab

Inadequate interval time.

Anatomy dissection time should be increased

No any suggestion

Time management of lectures hours.

Lunch break time should be increased

No any suggestions all is good

2 lectures in week for sports

No any suggestions.. Everything is good

More student teacher interaction.

no suggestions

Introduce skills based learning programs which helpful for students

no suggetion

No any response

Give us more graphic and visual media to understand crime scenes and provide us field visits and educational trips to encourage us about particular subject