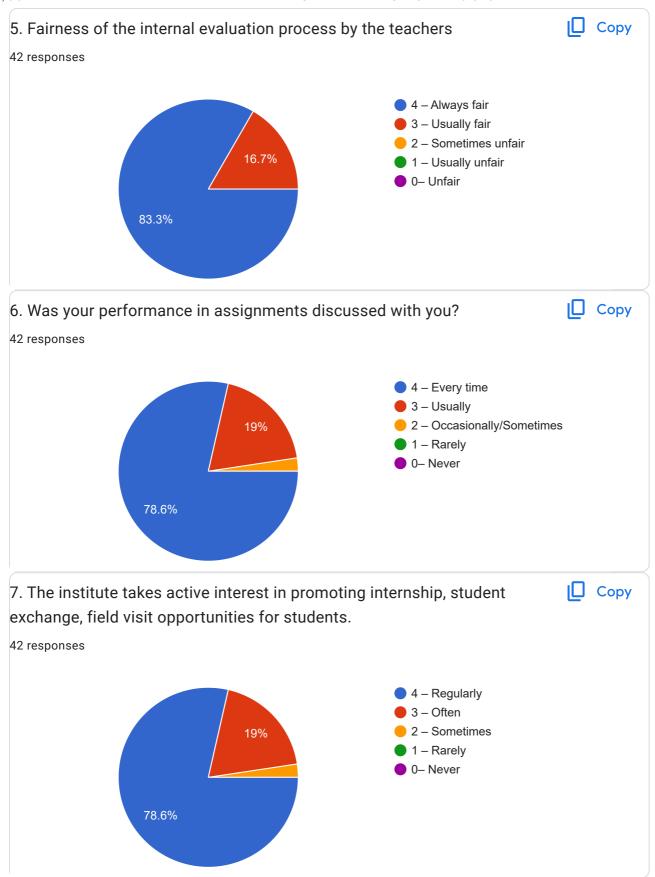

|  |
| 7083280354   |  |
| 9923885829   |  |
| 8857984667   |  |
| 8975101946   |  |
| 9421468318   |  |
| 9011214262   |  |
| 8830078198   |  |
| 7821093472   |  |
| 7276557885   |  |
| 9168841777   |  |
| 9604784219   |  |
| 7821916714   |  |
| 7887334291   |  |
| 7756957150   |  |
| 7767979099   |  |
| 9607079717   |  |

| 7057035392 |  |  |
|------------|--|--|
| 7057887459 |  |  |
| 9359584047 |  |  |
| 9422003000 |  |  |
| 9552251703 |  |  |
| 9503877384 |  |  |
| 9503619168 |  |  |
| 8956520880 |  |  |
| 9970744520 |  |  |
| 7498081221 |  |  |
| 9503115238 |  |  |
| 9607632772 |  |  |
| 9766142666 |  |  |
| 7385383442 |  |  |
| 7774979779 |  |  |
| 8805587288 |  |  |
| 9370731664 |  |  |
| 7972292205 |  |  |
| 9673408060 |  |  |
| 8804559999 |  |  |
| 8180007364 |  |  |



































| nstitution.                                                 |   |
|-------------------------------------------------------------|---|
| 12 responses                                                |   |
| Good                                                        |   |
| Provide good teaching staff                                 |   |
| •                                                           |   |
| Good                                                        |   |
| No suggestions                                              |   |
| No need of suggestions                                      |   |
| No space for improvement its amazing                        |   |
| Teachers are very helpful in studies                        |   |
| No comments