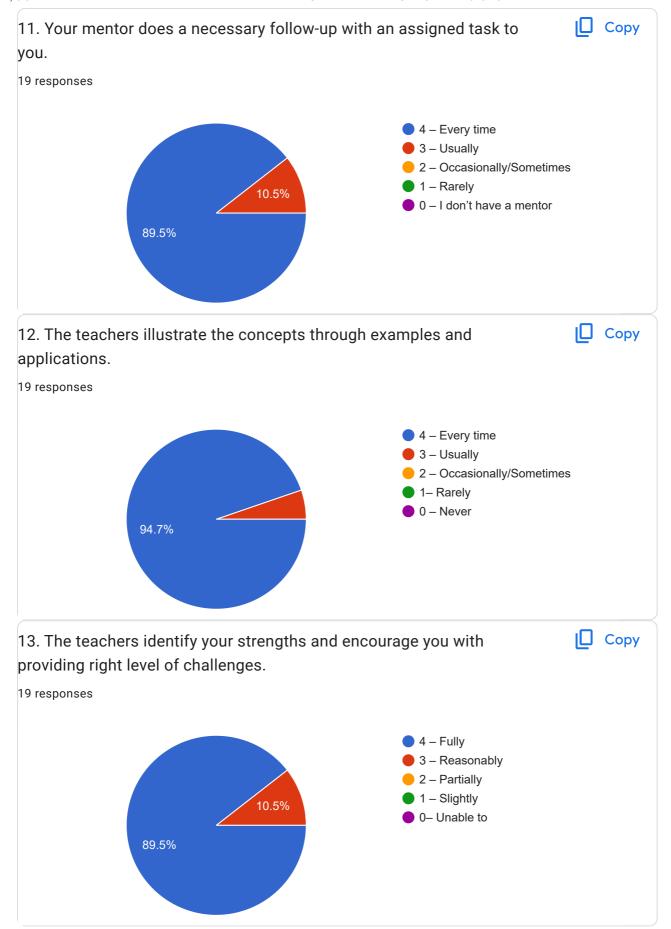

| 21. Give suggestions to improve the overall teaching – learning experience in your institution. |
|-------------------------------------------------------------------------------------------------|
| 19 responses                                                                                    |
| Excellent                                                                                       |
| No suggestions                                                                                  |
| No need of suggestions                                                                          |
| No space for improvement its amazing.                                                           |
| It was very good                                                                                |
| Exllent                                                                                         |
| Best experience                                                                                 |
| Good                                                                                            |
| Cultural days increase                                                                          |
| Improve paying game                                                                             |
| No suggestion                                                                                   |
| Best                                                                                            |
| Keep. More clinical session                                                                     |
| Great teaching                                                                                  |
| Nothing                                                                                         |
| All things are good                                                                             |