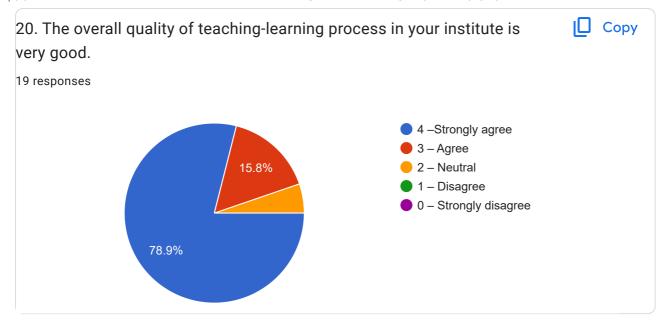

| 21. Give suggestions to improve the overall teaching – learning experience in your institution. |
|-------------------------------------------------------------------------------------------------|
| 19 responses                                                                                    |
| Excellent                                                                                       |
| No suggestions                                                                                  |
| No need of suggestions                                                                          |
| No space for improvement its amazing.                                                           |
| It was very good                                                                                |
| Exllent                                                                                         |
| Best experience                                                                                 |
| Good                                                                                            |
| Cultural days increase                                                                          |
| Improve paying game                                                                             |
| No suggestion                                                                                   |
| Best                                                                                            |
| Keep. More clinical session                                                                     |
| Great teaching                                                                                  |
| Nothing                                                                                         |
| All things are good                                                                             |