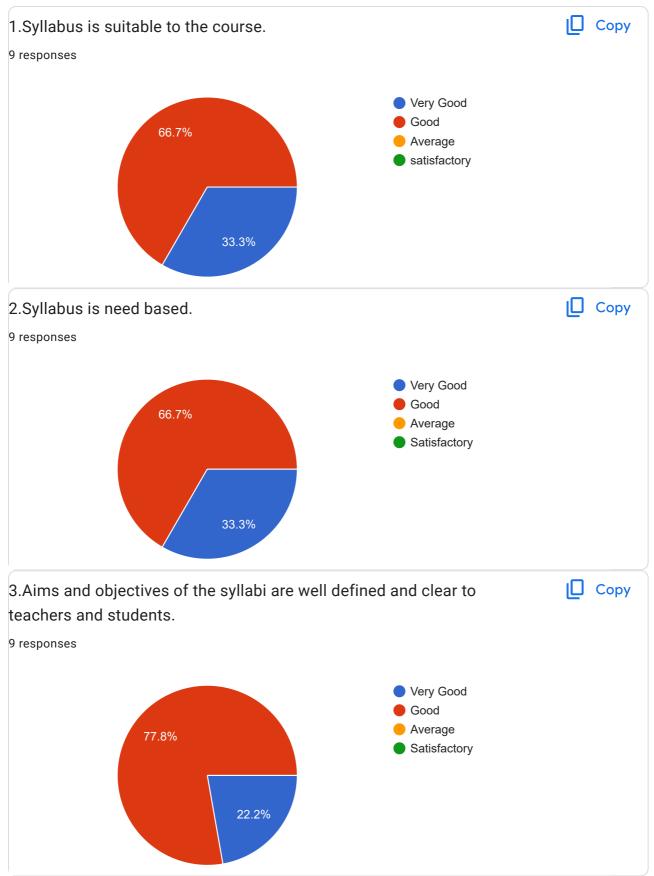

# TEACHER'S FEEDBACK FOR THE A.Y. 2022-23

SSVP AYURVED COLLEGE & RESEARCH INSTITUTE

\* Indicates required question

- 1. NAME OF THE TEACHER \*
- 2. DESIGNATION \*

3. EMAIL ID \*

- 4. CONTACT NUMBER \*
- 5. 1.Syllabus is suitable to the course. \*

Mark only one oval.

- Very Good
- Good
- Average

6. 2.Syllabus is need based. \*

Mark only one oval.

| $\bigcirc$ | Very Good |
|------------|-----------|
| $\bigcirc$ | Good      |
| $\bigcirc$ | Average   |