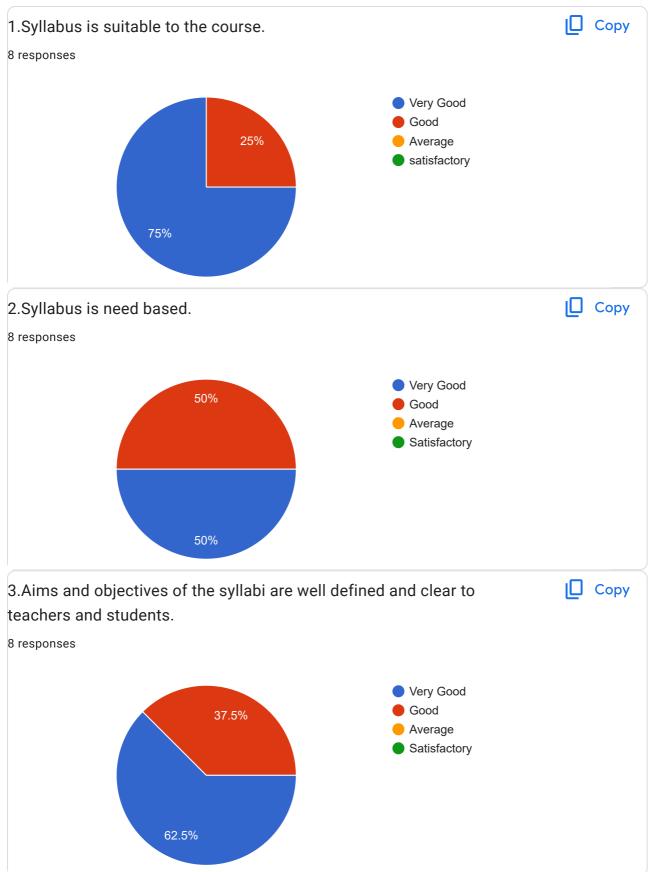

# TEACHER'S FEEDBACK FOR THE A.Y. 2022-23

SSVP AYURVED COLLEGE & RESEARCH INSTITUTE

\* Indicates required question

- 1. NAME OF THE TEACHER \*
- 2. DESIGNATION \*

3. EMAIL ID \*

- 4. CONTACT NUMBER \*
- 5. 1.Syllabus is suitable to the course. \*

Mark only one oval.

- Very Good
- Good
- Average

6. 2.Syllabus is need based. \*

Mark only one oval.

| $\bigcirc$ | Very Good |
|------------|-----------|
| $\bigcirc$ | Good      |
| $\bigcirc$ | Average   |

- Satisfactory
- 3.Aims and objectives of the syllabi are well defined and clear to teachers and \* students.

Mark only one oval.

| $\subset$ | 🔵 Very Good |
|-----------|-------------|
|           | Good        |

- Average
- Satisfactory
- 8. 4.Course content is followed by corresponding reference books/materials \*

Very Good

Mark only one oval.

- Average
- Satisfactory
- 9. 5. The course/syllabus has good balance between theory and Lab. \*

Mark only one oval.

OVery Good

- Good
- Average
- Satisfactory

10. 6.The course/syllabus of this subject increased my knowledge and perspective \* in the subject area.

Mark only one oval.

🕖 Very Good

Good

Average