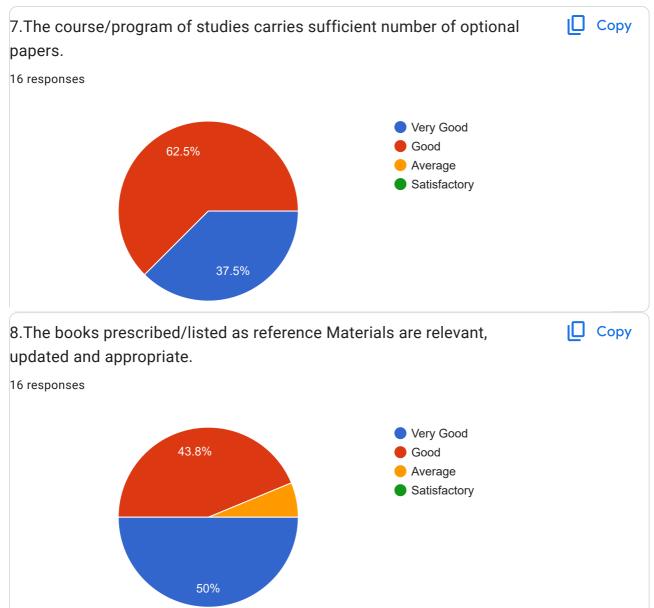

- Satisfactory
- 11. 7.The course/program of studies carries sufficient number of optional papers. \*

Mark only one oval.

Very Good

Good

- Average
- Satisfactory
- 12. 8.The books prescribed/listed as reference Materials are relevant, updated and \* appropriate.

Mark only one oval.

Very Good

🔵 Good

- Average
- Satisfactory

This content is neither created nor endorsed by Google.