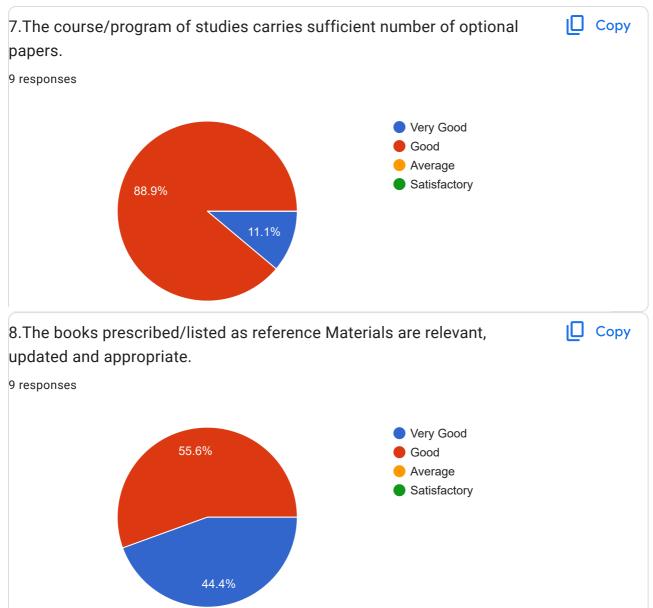

- Satisfactory
- 11. 7.The course/program of studies carries sufficient number of optional papers. \*

Mark only one oval.

Very Good

Good

- Average
- Satisfactory
- 12. 8.The books prescribed/listed as reference Materials are relevant, updated and \* appropriate.

Mark only one oval.

Very Good

🔵 Good

- Average
- Satisfactory

This content is neither created nor endorsed by Google.