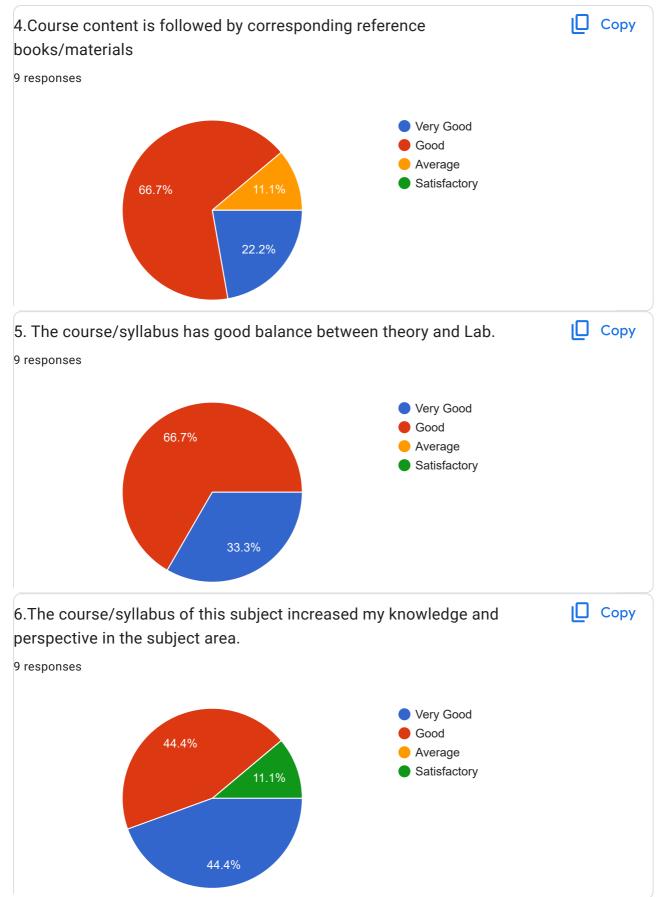

- Satisfactory
- 3.Aims and objectives of the syllabi are well defined and clear to teachers and \* students.

Mark only one oval.

| $\subset$ | 🔵 Very Good |
|-----------|-------------|
|           | Good        |

- Average
- Satisfactory
- 8. 4.Course content is followed by corresponding reference books/materials \*

Very Good

Mark only one oval.

- Average
- Satisfactory
- 9. 5. The course/syllabus has good balance between theory and Lab. \*