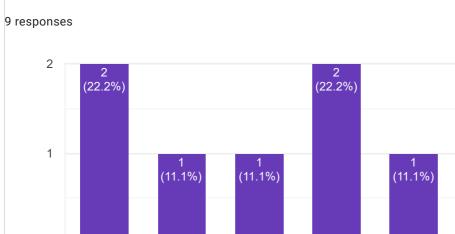

## **TEACHER'S FEEDBACK FOR THE A.Y. 2020-**21 8 responses **Publish analytics** NAME OF THE TEACHER 8 responses Dr.Surve pratima Prabhakarrao Dr. Ajay Virswami Nagula Dr Dinesh Ramkishan Bahirwad DR.DONGRE KARUNA UTTAMKUMAR Dr Neeta Sadanand Shekokar Dr Renu Vyawahare Dr Gajanan Uttamrao Vaidya Dr.Snehaa Bhaurao Akhare Copy DESIGNATION 8 responses 2 2 (25%) 1 (12.5%) (12.5%) (12.5%) (12.5%) (12.5%) (12.5%)