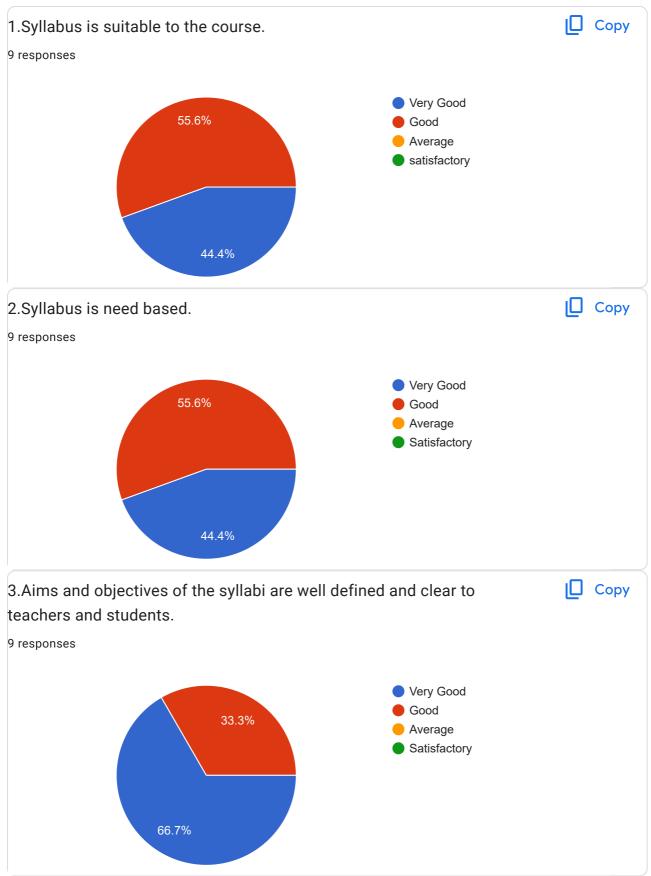

# TEACHER'S FEEDBACK FOR THE A.Y. 2022-23

SSVP AYURVED COLLEGE & RESEARCH INSTITUTE

\* Indicates required question

- 1. NAME OF THE TEACHER \*
- 2. DESIGNATION \*

3. EMAIL ID \*

- 4. CONTACT NUMBER \*
- 5. 1.Syllabus is suitable to the course. \*

Mark only one oval.

- Very Good
- Good
- Average

6. 2.Syllabus is need based. \*

Mark only one oval.

| $\bigcirc$ | Very Good |
|------------|-----------|
| $\bigcirc$ | Good      |
| $\bigcirc$ | Average   |

- Satisfactory
- 3.Aims and objectives of the syllabi are well defined and clear to teachers and \* students.

Mark only one oval.

| $\subset$ | 🔵 Very Good |
|-----------|-------------|
|           | Good        |