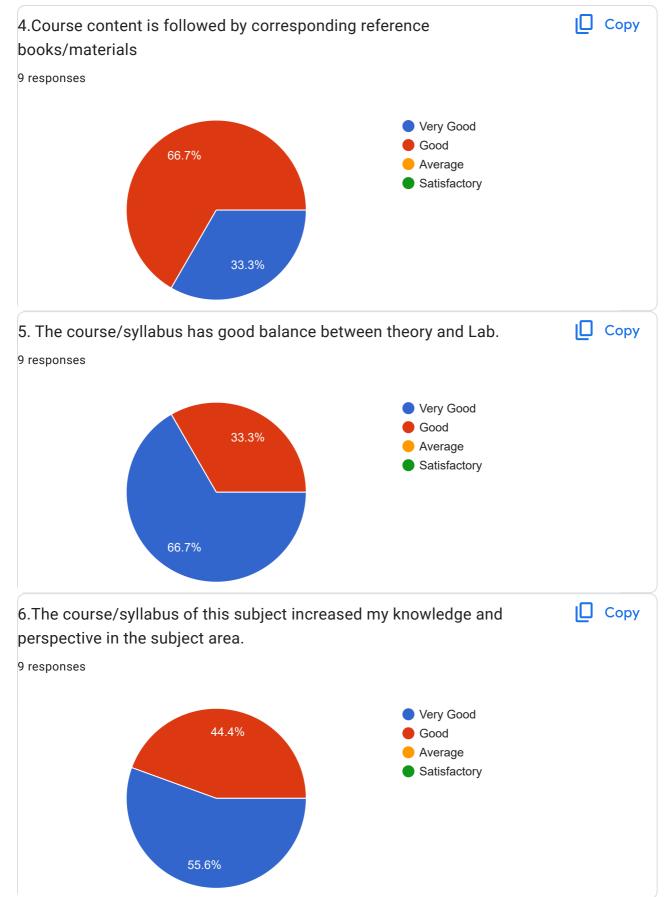

- Average
- Satisfactory
- 8. 4.Course content is followed by corresponding reference books/materials \*

Very Good

Mark only one oval.

- Average
- Satisfactory
- 9. 5. The course/syllabus has good balance between theory and Lab. \*

Mark only one oval.

OVery Good

- Good
- Average
- Satisfactory

10. 6.The course/syllabus of this subject increased my knowledge and perspective \* in the subject area.

Mark only one oval.

🕖 Very Good

Good

Average