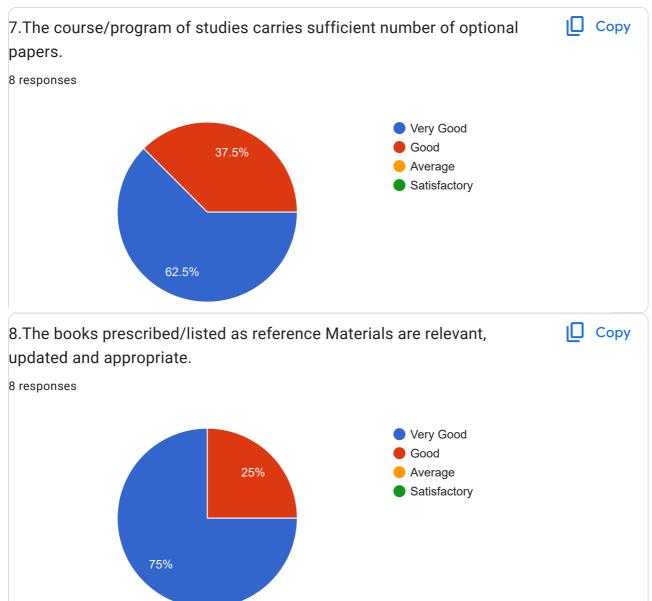

- Satisfactory
- 11. 7.The course/program of studies carries sufficient number of optional papers. \*

Mark only one oval.

Very Good

Good

- Average
- Satisfactory
- 12. 8.The books prescribed/listed as reference Materials are relevant, updated and \* appropriate.

Mark only one oval.

Very Good

🔵 Good

- Average
- Satisfactory

This content is neither created nor endorsed by Google.