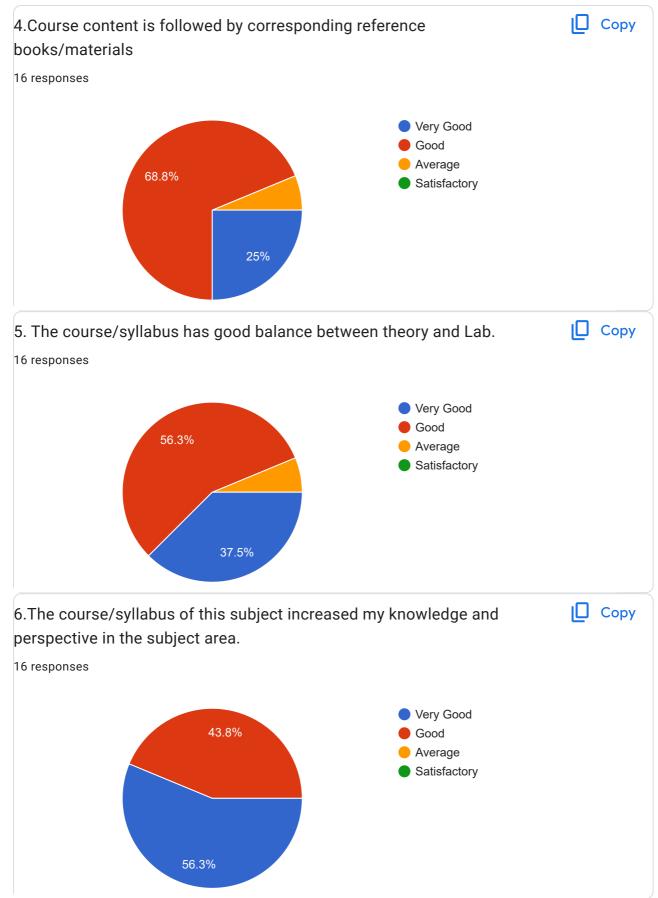

- Average
- Satisfactory
- 8. 4.Course content is followed by corresponding reference books/materials \*

Very Good

Mark only one oval.

- Average
- Satisfactory
- 9. 5. The course/syllabus has good balance between theory and Lab. \*

Mark only one oval.

OVery Good

- Good
- Average
- Satisfactory

10. 6.The course/syllabus of this subject increased my knowledge and perspective \* in the subject area.

Mark only one oval.

🕖 Very Good

Good

Average