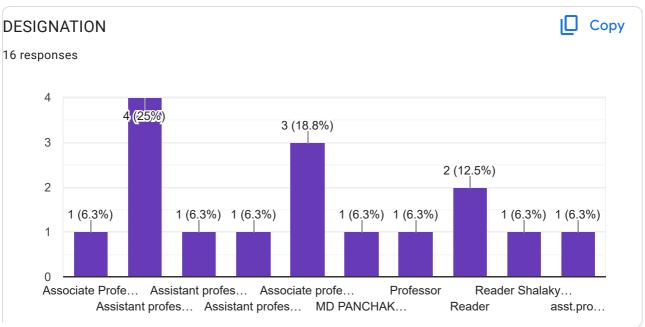

#### NAME OF THE TEACHER

16 responses

Jagannath Prakashrao Choudhari

Dr. Mayuri Narayanrao Manwatkar

Dr.surve pratima Prabhakarrao

Dr Shrikant Pawar

Dr. Ajay Virswami Nagula

Dr. Priyanka Sudamrao Deshmukh

Dr.Dongre Karuna Uttamkumar

Shripad Vijay Joshi

Anjali Patil

Neeta Sadanand Shekokar

Dr Renu Vyawahare

Dr Vilas Mukunda Shelke

Dr Aruna Sonekar

Dr Gajanan Uttamrao Vaidya

Dr.Snehal Bhaurao Akhare

Pravin Dadarao kadam

16 responses

drchoudharijp@gmail.com

manwatkar. mayuri@gmail.com

Pratima.donage1976pd@gmail.com

shrikant9049@gmail.com

Nagula.a.v@gmail.com