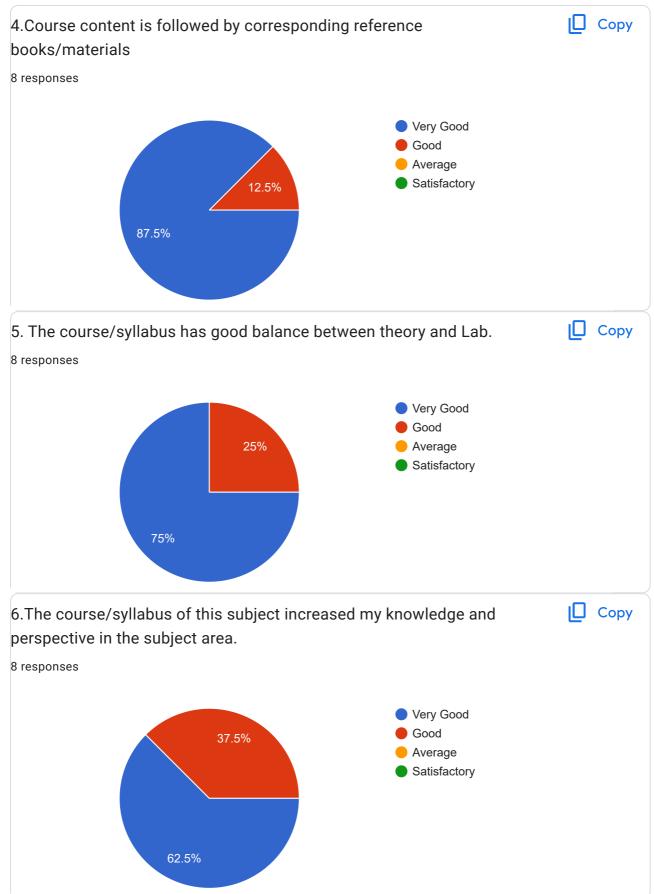

- Average
- Satisfactory
- 8. 4.Course content is followed by corresponding reference books/materials \*

Very Good

Mark only one oval.

- Average
- Satisfactory
- 9. 5. The course/syllabus has good balance between theory and Lab. \*

Mark only one oval.

OVery Good

- Good
- Average
- Satisfactory

10. 6.The course/syllabus of this subject increased my knowledge and perspective \* in the subject area.

Mark only one oval.

🕖 Very Good

Good

Average

- Satisfactory
- 11. 7.The course/program of studies carries sufficient number of optional papers. \*

Mark only one oval.

Very Good

Good

- Average
- Satisfactory
- 12. 8.The books prescribed/listed as reference Materials are relevant, updated and \* appropriate.