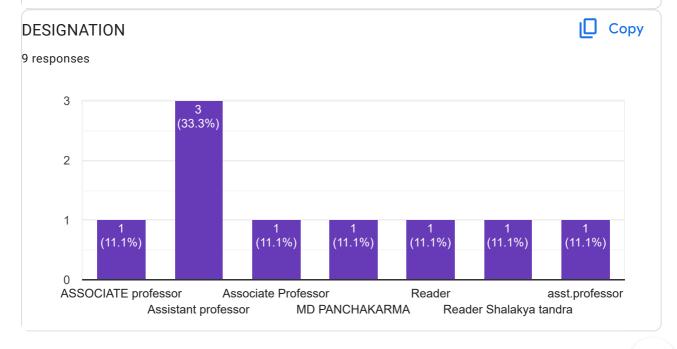

# TEACHER'S FEEDBACK FOR THE A.Y. 2018-19 **TEACHER'S FEEDBACK FOR THE A.Y. 2018-**19 9 responses **Publish analytics** NAME OF THE TEACHER 9 responses Vijay Madhukarrao Maske Swami Babu Dhondayya Dr. Surve pratima Prabhakarrao Dr Sachin S.Dargu Dr. Vilas Vasantrao Khanapurkar Dr Shrikant Pawar Dr Neeta Sadanand Shekokar Dr Renu Vyawahare Dr.Snehal Bhaurao Akhare Copy DESIGNATION

Assistant professsor

Associate professor

Reader

**MD PANCHAKARMA** 

(11.1%)

(11.1%)

Reader Sha...

Assistant professor at s...

0

Assistant professor

9 responses

v\_mmaske@rediffmail.com

dr.swamib@gmail.com

Pratima.donage1976pd@gmail.com

sachindargu@gmail.com

vil.24napster@gmail.com