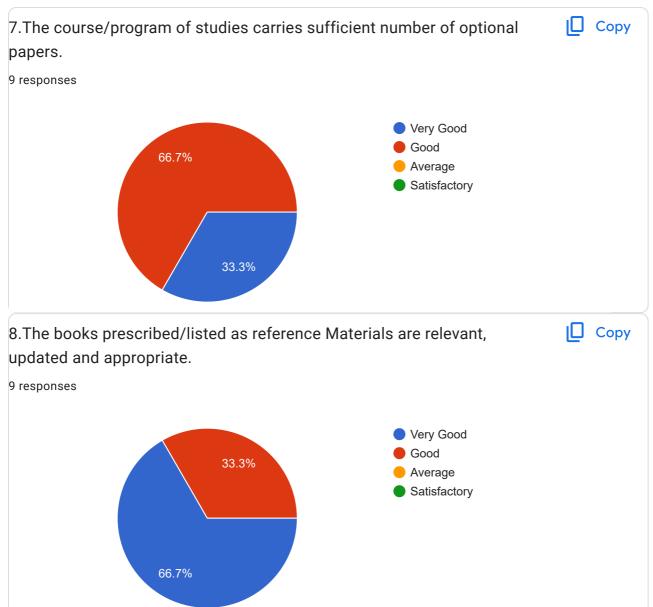

- Satisfactory
- 11. 7.The course/program of studies carries sufficient number of optional papers. \*

Mark only one oval.

Very Good

Good

- Average
- Satisfactory
- 12. 8.The books prescribed/listed as reference Materials are relevant, updated and \* appropriate.

Mark only one oval.

Very Good

🔵 Good

- Average
- Satisfactory

This content is neither created nor endorsed by Google.