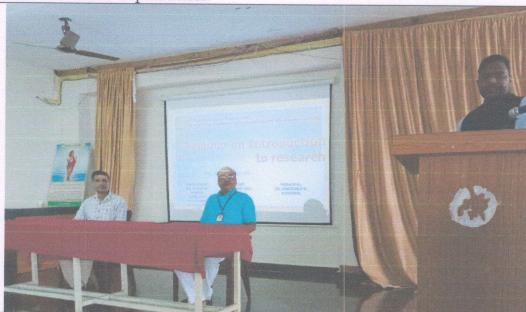

Dr.Manikjao Kulkarni (Principal)

| Name Of<br>The<br>Activity      | Seminar on Introduction to research                                                                                                                                                                                                                                                                                                                                                                                                                                                                                                                                                                        |         |
|---------------------------------|------------------------------------------------------------------------------------------------------------------------------------------------------------------------------------------------------------------------------------------------------------------------------------------------------------------------------------------------------------------------------------------------------------------------------------------------------------------------------------------------------------------------------------------------------------------------------------------------------------|---------|
| Type Of<br>Activity             | Seminar                                                                                                                                                                                                                                                                                                                                                                                                                                                                                                                                                                                                    |         |
| Date And<br>Time Of<br>Activity | 15/03/2021 - 16/03/2021                                                                                                                                                                                                                                                                                                                                                                                                                                                                                                                                                                                    | 10.00AM |
| No. Of<br>Participant<br>s      | 19                                                                                                                                                                                                                                                                                                                                                                                                                                                                                                                                                                                                         |         |
| Resource<br>Person              | Dr. Shrikant Pawar                                                                                                                                                                                                                                                                                                                                                                                                                                                                                                                                                                                         |         |
| Coordinato rs                   | Dr. Sachin Dargu                                                                                                                                                                                                                                                                                                                                                                                                                                                                                                                                                                                           |         |
|                                 | On March 15, 2021, SSVP College of Ayurved and Research Center hosted a seminar titled "Introduction to Research marking a significant initiative to instill foundational knowled of research methodologies within the academic community. It seminar served as a platform to cultivate a research-orient mindset among students and faculty, fostering a culture scholarly inquiry. the seminar featured engaging sessions led experienced speakers, providing participants with comprehensive overview of essential research concepts. Top covered included formulating research questions, navigations. |         |

# Descriptio

literature reviews, and understanding the diverse methodologies applicable to different academic disciplines. The interactive nature of the seminar facilitated meaningful discussions and encouraged active participation from attendees. The institution's commitment to promoting academic excellence and research proficiency was evident throughout the seminar. The event aimed not only to introduce participants to the basics of research but also to inspire a deeper interest in exploring innovative avenues of scholarly investigation. As a cornerstone in the academic calendar, the seminar on Introduction to Research contributed significantly to creating a research-aware community within SSVP College of Ayurved and Research Center. Attendees left the seminar equipped with valuable insights, laying the groundwork for future research endeavors and underscoring the institution's dedication to fostering a robust culture of intellectual curiosity and academic exploration.