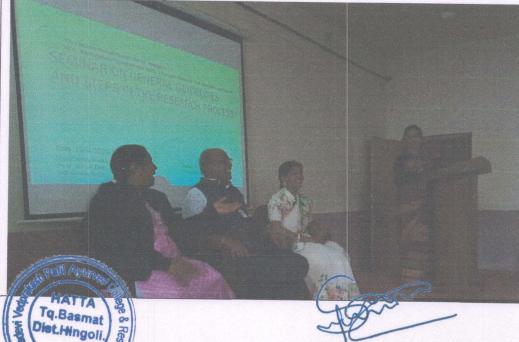

d to a holistic understanding of research practices. The interactive nature of the seminar allowed for engaging discussions and facilitated a dynamic exchange of ideas among participants. Attendees had the opportunity to clarify doubts and receive valuable advice from experienced researchers, promoting a collaborative and supportive research community within the institution. The seminar not only played a pivotal role in enhancing the research capabilities of the academic community but also aligned with SSVP College of Ayurved and Research Center's commitment to promoting a culture of academic excellence. By providing foundational knowledge and practical insights, the event contributed to empowering individuals to undertake high-quality research projects in their respective fields.

Photo



PRINCIPAL 5.S.V.P. Ayurved College & R.I. Hatta.Tq.Besmath Dist.Hingoli



### Sau.ShantadeviVedprakashPatilAyurved College & Research Institute

(Recognised by AYUSH Ministry-New Delhi, Govt.of.Maharashtra & Affiliated by Maharashtra University of Health Sciences, Nashik)

Dr.V.K,Patil (President)



Dr.Maniktao Kulkarni (Principal)

#### CIRCULAR

Date: 07/05/2022

This is to inform all the students and faculty that SSVP College of Ayurved and Research Center is going to organize a Seminar on **Seminar on medical** statistics on 10/05/2022. You are all instructed to register for the event without fail. For further information go through the brochure in the notice board.

Copy to:



- All the HODs
- IQAC
- Notice Board



### Sau.ShantadeviVedprakashPatilAyurved College & Research Inst