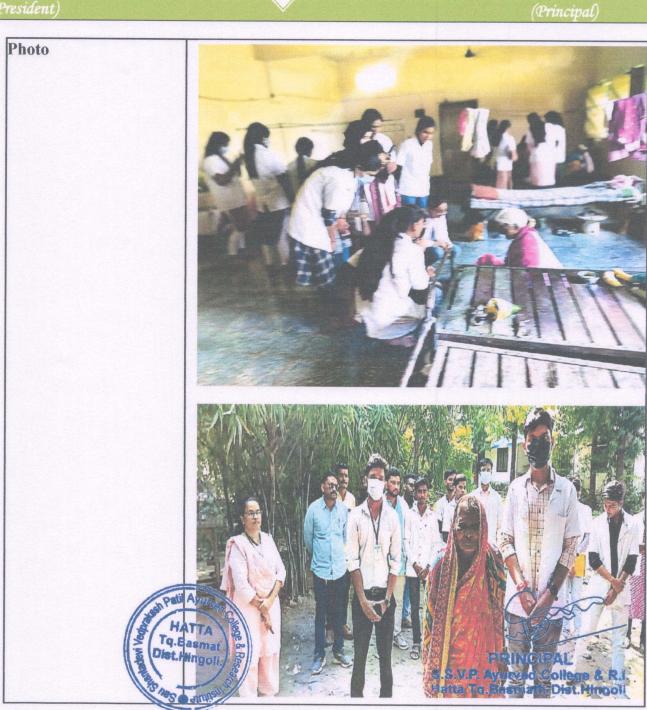

#### **EVENT REPORT**

| Name of Activity        | Visit to Nerali Kushthadham Center, Nanded.(Assessment of Leprosy Disease)                                                                                                                                                                                                                                                                                                                                                                                                                                                                                                                                                                                                                                                                                                                                             |
|-------------------------|------------------------------------------------------------------------------------------------------------------------------------------------------------------------------------------------------------------------------------------------------------------------------------------------------------------------------------------------------------------------------------------------------------------------------------------------------------------------------------------------------------------------------------------------------------------------------------------------------------------------------------------------------------------------------------------------------------------------------------------------------------------------------------------------------------------------|
| Type of Activity        | Extension ctivity                                                                                                                                                                                                                                                                                                                                                                                                                                                                                                                                                                                                                                                                                                                                                                                                      |
| Date                    | 11/01/2020                                                                                                                                                                                                                                                                                                                                                                                                                                                                                                                                                                                                                                                                                                                                                                                                             |
| Details of Participants | 25                                                                                                                                                                                                                                                                                                                                                                                                                                                                                                                                                                                                                                                                                                                                                                                                                     |
| Coordinators            | Dr. Swami B.D.                                                                                                                                                                                                                                                                                                                                                                                                                                                                                                                                                                                                                                                                                                                                                                                                         |
| Organized by            | NSS Unit                                                                                                                                                                                                                                                                                                                                                                                                                                                                                                                                                                                                                                                                                                                                                                                                               |
| Description             | On January 11, 2020, the NSS Unit at SSVP College of Ayurved and Research Center conducted an extension activity involving a visit to Nerali Kushthadham Center, Nanded.(Assessment of Leprosy Disease). This initiative aimed to extend support and engage with the special-needs community. NSS volunteers interacted with leprosy patient at Nerali Kushthadham Center participating in social work. The visit to Nerali Kushthadham provided Yoga, Pranayam Training & also its importance for leprosy patients. The NSS Unit's engagement exemplified a commitment to social responsibility, advocating for inclusiveness and understanding. This initiative not only enriched the lives of the special-needs community but also contributed to the NSS Unit's broader mission of holistic community development. |