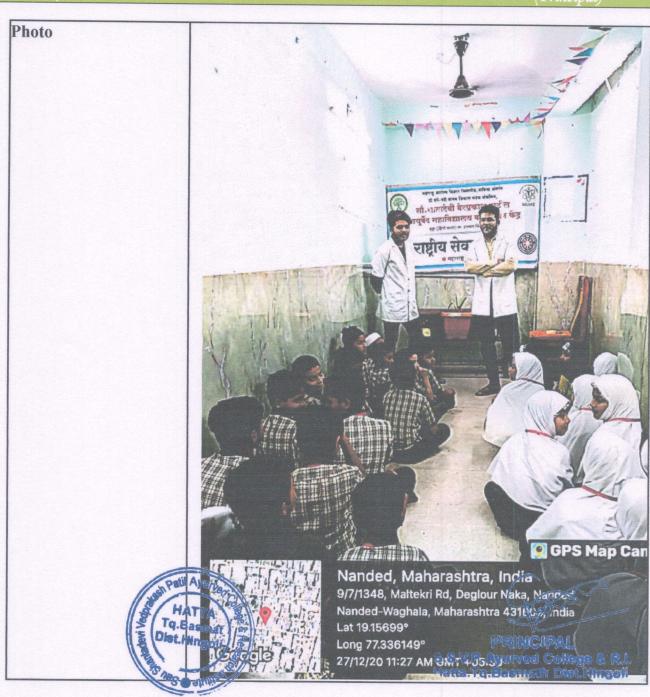

#### **EVENT REPORT**

| Name of Activity        | Demonstration of medicinal plants to school childrens                                                                                                                                                                                                                                                                                                                                                                                                                                                                                                                                                                                                                                                                                                                                                                                                                                                                                                                                                                      |
|-------------------------|----------------------------------------------------------------------------------------------------------------------------------------------------------------------------------------------------------------------------------------------------------------------------------------------------------------------------------------------------------------------------------------------------------------------------------------------------------------------------------------------------------------------------------------------------------------------------------------------------------------------------------------------------------------------------------------------------------------------------------------------------------------------------------------------------------------------------------------------------------------------------------------------------------------------------------------------------------------------------------------------------------------------------|
| Type of Activity        | Health awareness                                                                                                                                                                                                                                                                                                                                                                                                                                                                                                                                                                                                                                                                                                                                                                                                                                                                                                                                                                                                           |
| Date                    | 27/12/2020                                                                                                                                                                                                                                                                                                                                                                                                                                                                                                                                                                                                                                                                                                                                                                                                                                                                                                                                                                                                                 |
| Details of Participants | 25                                                                                                                                                                                                                                                                                                                                                                                                                                                                                                                                                                                                                                                                                                                                                                                                                                                                                                                                                                                                                         |
| Coordinators            | Dr. Swami B.D.                                                                                                                                                                                                                                                                                                                                                                                                                                                                                                                                                                                                                                                                                                                                                                                                                                                                                                                                                                                                             |
| Organized by            | NSS Unit                                                                                                                                                                                                                                                                                                                                                                                                                                                                                                                                                                                                                                                                                                                                                                                                                                                                                                                                                                                                                   |
| Description             | On December 27, 2020, the NSS Unit at SSVP College of Ayurved and Research Center orchestrated an event promoting health awareness by presenting a demonstration on medicinal plants to school children. The objective was to enlighten and motivate the younger generation about the therapeutic attributes of plants. Collaborating with Ayurvedic experts, the NSS Unit organized instructive demonstrations that highlighted the uses and advantages of various medicinal plants. The interactive session enabled students to actively participate, fostering a deeper appreciation for nature and traditional healing practices. This endeavor not only augmented the students' comprehension of natural remedies but also instilled a sense of environmental mindfulness and the significance of conserving the diversity of medicinal plants. SSVP College's NSS Unit continues to play a pivotal role in community education and awareness, contributing to a society that is both healthier and more enlightened. |