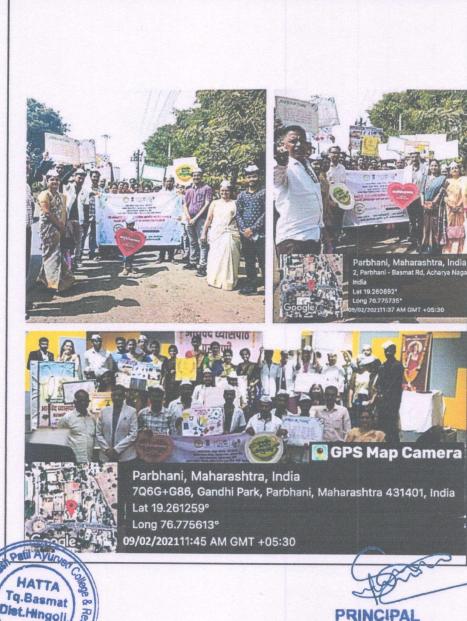

#### **EVENT REPORT**

| Name of Activity        | Rally in the village for Ayurved Janjagruti.                                                                                                                                                                                                                                                                                                                                                                                                                                                                                                                                                                                                                                                           |
|-------------------------|--------------------------------------------------------------------------------------------------------------------------------------------------------------------------------------------------------------------------------------------------------------------------------------------------------------------------------------------------------------------------------------------------------------------------------------------------------------------------------------------------------------------------------------------------------------------------------------------------------------------------------------------------------------------------------------------------------|
| Type of Activity        | Social Awareness                                                                                                                                                                                                                                                                                                                                                                                                                                                                                                                                                                                                                                                                                       |
| Date                    | 09/02/2021                                                                                                                                                                                                                                                                                                                                                                                                                                                                                                                                                                                                                                                                                             |
| Details of Participants | 50                                                                                                                                                                                                                                                                                                                                                                                                                                                                                                                                                                                                                                                                                                     |
| Coordinators            | Dr. Swami B.D.                                                                                                                                                                                                                                                                                                                                                                                                                                                                                                                                                                                                                                                                                         |
| Organized by            | NSS Unit                                                                                                                                                                                                                                                                                                                                                                                                                                                                                                                                                                                                                                                                                               |
| Description             | On February 9, 2021, the NSS Unit at SSVP College of Ayurved and Research Center organized a village for Ayurved Janjagruti. The event aimed to promote Healthy Diet & Yoga in community. NSS volunteers, along with local residents, marched through the village, carrying banners and placards advocating for a Healthy Life. The rally served as a visual and participatory demonstration of the importance of Yoga & Diet in daily life. Through this initiative, the NSS Unit contributed to fostering a sense of Healthy Diet & Pranayam for the well-being of the community. SSVP College remains committed to engaging in impactful social awareness for Healthy life through Yoga & Pranayam. |