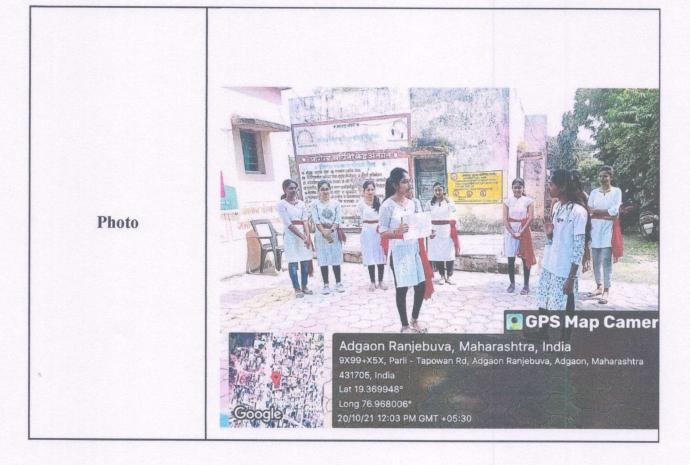

#### **EVENT REPORT**

| Name of Activity        | Rally in the village for Ayurved Janjagruti.                                                                                                                                                                                                                                                                                                                                                                                                                                                                                                                                                                                                                                                           |
|-------------------------|--------------------------------------------------------------------------------------------------------------------------------------------------------------------------------------------------------------------------------------------------------------------------------------------------------------------------------------------------------------------------------------------------------------------------------------------------------------------------------------------------------------------------------------------------------------------------------------------------------------------------------------------------------------------------------------------------------|
| Type of Activity        | Social Awareness                                                                                                                                                                                                                                                                                                                                                                                                                                                                                                                                                                                                                                                                                       |
| Date                    | 09/02/2021                                                                                                                                                                                                                                                                                                                                                                                                                                                                                                                                                                                                                                                                                             |
| Details of Participants | 50                                                                                                                                                                                                                                                                                                                                                                                                                                                                                                                                                                                                                                                                                                     |
| Coordinators            | Dr. Swami B.D.                                                                                                                                                                                                                                                                                                                                                                                                                                                                                                                                                                                                                                                                                         |
| Organized by            | NSS Unit                                                                                                                                                                                                                                                                                                                                                                                                                                                                                                                                                                                                                                                                                               |
| Description             | On February 9, 2021, the NSS Unit at SSVP College of Ayurved and Research Center organized a village for Ayurved Janjagruti. The event aimed to promote Healthy Diet & Yoga in community. NSS volunteers, along with local residents, marched through the village, carrying banners and placards advocating for a Healthy Life. The rally served as a visual and participatory demonstration of the importance of Yoga & Diet in daily life. Through this initiative, the NSS Unit contributed to fostering a sense of Healthy Diet & Pranayam for the well-being of the community. SSVP College remains committed to engaging in impactful social awareness for Healthy life through Yoga & Pranayam. |