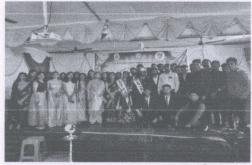

#### **ACTIVITY REPORT**

| Name of the<br>Activity | Foundation day Celebration (Cultural Program)                                                                                                                                                                                                                                                                                                                                                                                       |                                                                                                                                                                                                                                                                                                               |
|-------------------------|-------------------------------------------------------------------------------------------------------------------------------------------------------------------------------------------------------------------------------------------------------------------------------------------------------------------------------------------------------------------------------------------------------------------------------------|---------------------------------------------------------------------------------------------------------------------------------------------------------------------------------------------------------------------------------------------------------------------------------------------------------------|
| Date                    | 23/01/2020                                                                                                                                                                                                                                                                                                                                                                                                                          |                                                                                                                                                                                                                                                                                                               |
| No. of<br>Participans   | 29                                                                                                                                                                                                                                                                                                                                                                                                                                  |                                                                                                                                                                                                                                                                                                               |
| Coordinator(s)          | Dr. Snehal Akhare<br>Dr. Neeta Tamboli                                                                                                                                                                                                                                                                                                                                                                                              | Prof. Kambale                                                                                                                                                                                                                                                                                                 |
| Description             | The Foundation Day Celebration at SSVP Coa a special cultural event filled with joy and so vibrant performances and festivities comme program featured a variety of cultural activities theatrical presentations. Students, faculty, and history and achievements. The event foster college community. Distinguished guests add occasion. SSVP College's Foundation Day Collegeity but also reflected the institution's collegeity. | significance. The campus came alive with morating the college's establishment. The es, including traditional dances, music, and a staff joined together to honor the college's ed a sense of unity and pride among the led to the grandeur, making it a memorable delebration not only showcased its cultural |