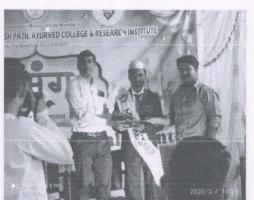

### **ACTIVITY REPORT**

| Name of the<br>Activity | VOLLEYBALL                                                                                                                                                                                                                                               |                                                                                                                                                                                                                                                                                                                                                                  |
|-------------------------|----------------------------------------------------------------------------------------------------------------------------------------------------------------------------------------------------------------------------------------------------------|------------------------------------------------------------------------------------------------------------------------------------------------------------------------------------------------------------------------------------------------------------------------------------------------------------------------------------------------------------------|
| Date                    | 22/10/2019                                                                                                                                                                                                                                               |                                                                                                                                                                                                                                                                                                                                                                  |
| No. of<br>Participants  | 12                                                                                                                                                                                                                                                       |                                                                                                                                                                                                                                                                                                                                                                  |
| Coordinator(s)          | Dr. Hemant Aderao                                                                                                                                                                                                                                        | Dr. Vilas Khanapurkar                                                                                                                                                                                                                                                                                                                                            |
| Description             | Research Center had exciting voll sportsmanship and teamwork. Athl together, creating a friendly competit intense games that impressed everyocheered loudly, making the atmosphe winning matches and getting praise. share and understand different cult | 20 at SSVP College of Ayurved and eyball matches that showed off great etes from different backgrounds came tion. The event was well-organized, with one with skill and teamwork. The crowdere lively. SSVP College did really well, Besides sports, the event also let people tures. KREEDA MAHOTSAVA 2020 to overall development through sports, one involved. |