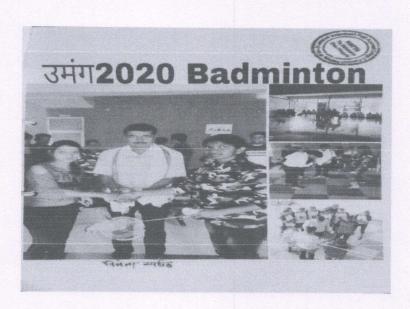

#### **ACTIVITY REPORT**

| Name of the Activity | BADMINTON                                                                                                                                                                                                                    |                                                                                                                                                                                                                                                                                                                                                                                                                  |
|----------------------|------------------------------------------------------------------------------------------------------------------------------------------------------------------------------------------------------------------------------|------------------------------------------------------------------------------------------------------------------------------------------------------------------------------------------------------------------------------------------------------------------------------------------------------------------------------------------------------------------------------------------------------------------|
| Date                 | 8/11/2020                                                                                                                                                                                                                    |                                                                                                                                                                                                                                                                                                                                                                                                                  |
| No. of Participants  | 12                                                                                                                                                                                                                           |                                                                                                                                                                                                                                                                                                                                                                                                                  |
| Coordinator(s)       | Dr. Sachin dargu                                                                                                                                                                                                             | Dr. Hemant Aderao                                                                                                                                                                                                                                                                                                                                                                                                |
| Description          | College of Ayurved and Replayers showed off their athly. The courts were buzzing backgrounds tried to win. It working together, with play competitive. SSVP College praised. Besides the games, like they were part of a com | REEDA MAHOTSAVA 2020 in SSVP esearch Center were really exciting. The letic skills and played fast-paced matches, with energy as players from different the event was all about playing fair and ayers being quick, accurate, and really edid really well, winning and getting the tournament also helped players feel munity, respecting each other. KREEDA minton games showed how the college njoying sports. |