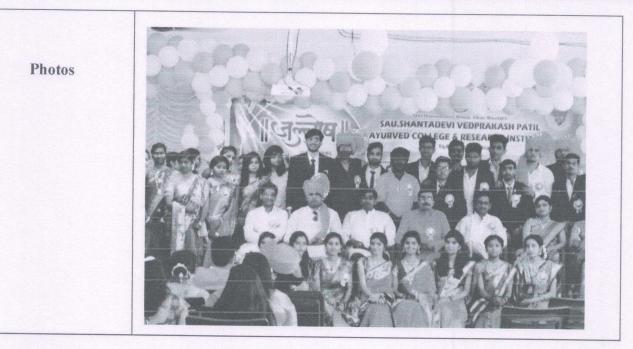

### **ACTIVITY REPORT**

| Name of the<br>Activity | Shivjayanti Utsav Celebration (Cultural Program)                                                                                                                                                                                                                                                                                                                                                                                                                                                                                                                            |                |
|-------------------------|-----------------------------------------------------------------------------------------------------------------------------------------------------------------------------------------------------------------------------------------------------------------------------------------------------------------------------------------------------------------------------------------------------------------------------------------------------------------------------------------------------------------------------------------------------------------------------|----------------|
| Date                    | 29/02/2019                                                                                                                                                                                                                                                                                                                                                                                                                                                                                                                                                                  |                |
| No. of<br>Participants  | 27                                                                                                                                                                                                                                                                                                                                                                                                                                                                                                                                                                          |                |
| Coordinator(s)          | Dr. Swami B.<br>Prof. Koparekar                                                                                                                                                                                                                                                                                                                                                                                                                                                                                                                                             | Dr. Agrawal D. |
| Description             | The Shivjayanti Utsav Celebration at SSVP College of Ayurved and Research<br>Center was a vibrant cultural program filled with joy and significance. This<br>program reminds us of thr great courage of Chatrapati Shivaji Maharaj.<br>Celebration of this program is a way of paying tribute to his contributions to<br>indian history and culture, promoting cultural unity. Shivaji Maharaj was a<br>staunch defender of the Indian Sanatan faith and culture, but he was also known<br>for his respect for other religions and his efforts to promote cultural harmony. |                |
| Photos                  | the management of other rengions and mis enorts to promote cultural harmony.                                                                                                                                                                                                                                                                                                                                                                                                                                                                                                |                |