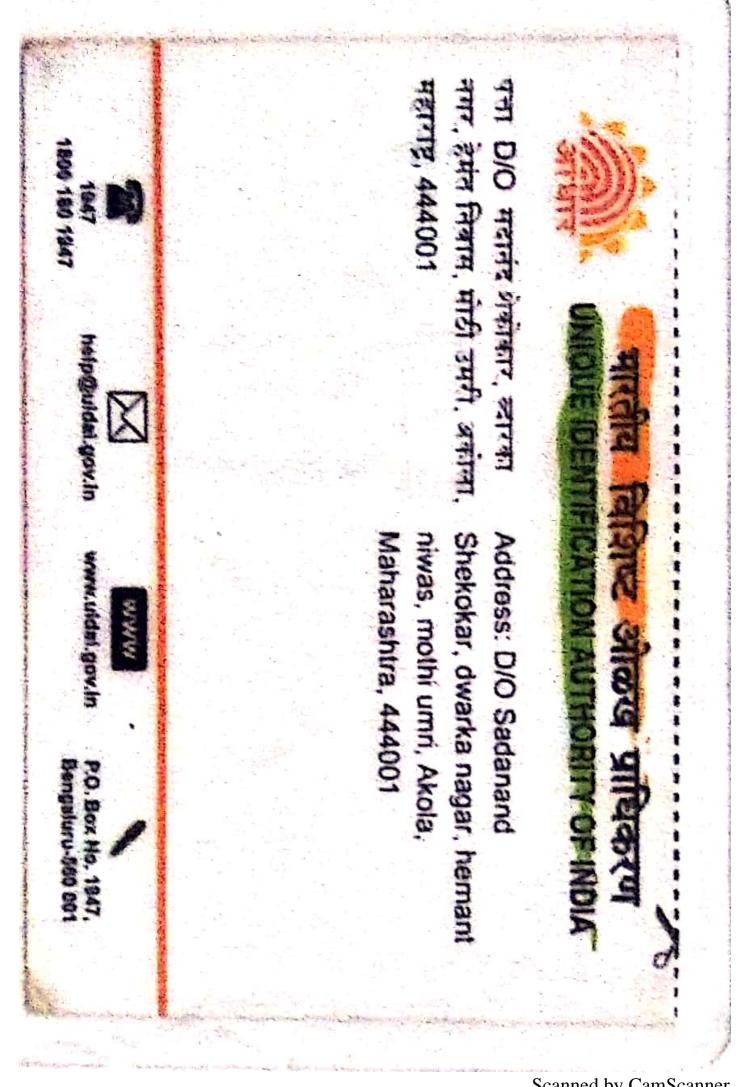

### भारतीय विशिष्ट ओळख प्राधिकरण Unique Identification Authority of India

पत्ता W/O: धनंजय कहाळेकर, 303 वरदानंद अपार्टमेंट फरांदे नगर, वाडी रोड नांदेड, वाडी बुदुक, नांदेड, नांदेड, महाराष्ट्र, 431601

Address: W/O: Dhananjay Kahalekar, 303 varadanand apartment farande nagar, wadi road nanded, Wadi Bk., Nanded, Nanded, Maharashtra, 431601