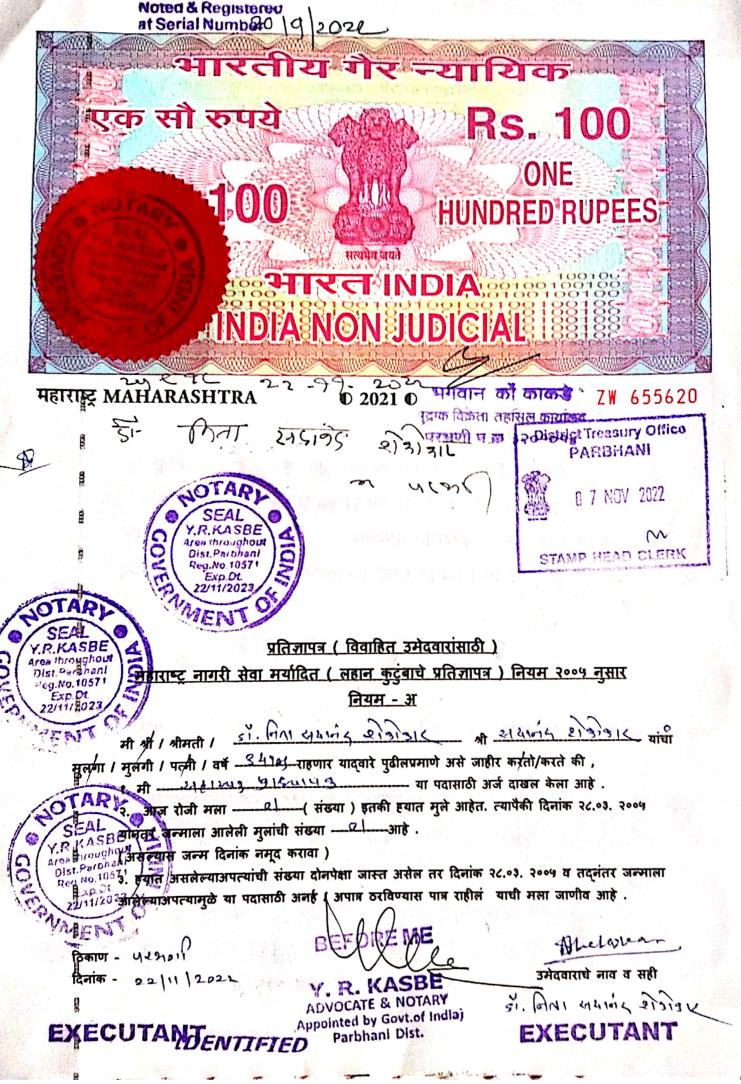

|
| 10   | Vd. Shekokar Neeta Sadanand       | JASW) | TO SELECT THE SECOND OF THE SECOND SE |

Registrar





Shri Dhaneshwari Manav Vikas Mandal's



### Sau. Shantadevi Vedprakash Patil Ayurved College & Research Institute

(Recognised by Ayush Ministry-New Delhi, Govt. of Maharashtra & Affiliated by Maharashtra University of Health Sciences, Nashik)

Dr. V.K. Patil
(President)



Dr. Manikrao Kulkarni
(Principal)

Out/W:-SSVP/AYU/Hatta/2022/598(A)

Date:- |7/11/2022

### Experience Certificate

This is to Certify that, Dr.Shekokar Neeta Sadanand, is Working as 'Asst.Professor' in the department of 'Swasthavritta & Yoga'. From 21.09.2019 To Till Date.

She is having good moral character to the best of my knowledge & Belief.

Wa 19-3

PRINCIPAL
S.S.V.P. Ayurved College & R.I.
Hatta.Tq.Basmath Dist.Hingoli





2019207795







### महाराष्ट्र आरोग्य विज्ञान विद्यापीठ, नाशिक Maharashtra Universi