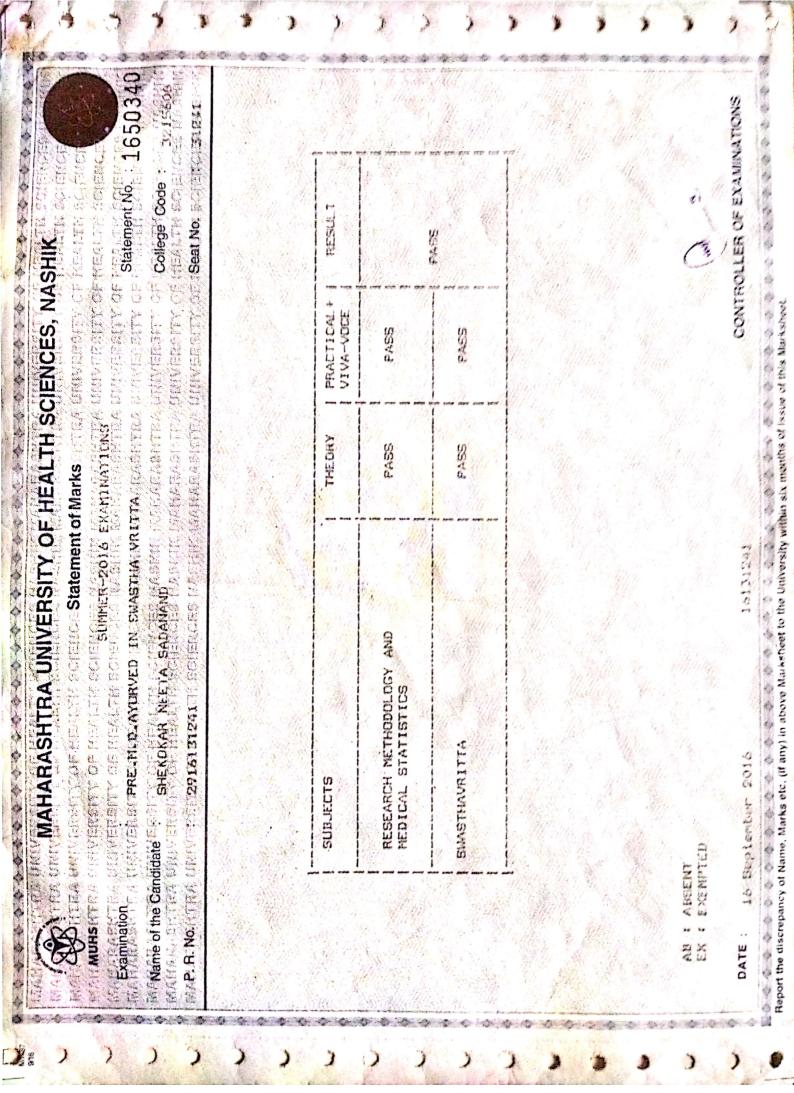

kar Neeta Sadanand       | JASW) | TO SELECT THE SECOND OF THE SECOND SE |

Registrar





Shri Dhaneshwari Manav Vikas Mandal's



### Sau. Shantadevi Vedprakash Patil Ayurved College & Research Institute

(Recognised by Ayush Ministry-New Delhi, Govt. of Maharashtra & Affiliated by Maharashtra University of Health Sciences, Nashik)

Dr. V.K. Patil
(President)



Dr. Manikrao Kulkarni
(Principal)

Out/W:-SSVP/AYU/Hatta/2022/598(A)

Date:- |7/11/2022

### Experience Certificate

This is to Certify that, Dr.Shekokar Neeta Sadanand, is Working as 'Asst.Professor' in the department of 'Swasthavritta & Yoga'. From 21.09.2019 To Till Date.

She is having good moral character to the best of my knowledge & Belief.

Wa 19-3

PRINCIPAL
S.S.V.P. Ayurved College & R.I.
Hatta.Tq.Basmath Dist.Hingoli





2019207795







### महाराष्ट्र आरोग्य विज्ञान विद्यापीठ, नाशिक Maharashtra University of Health Sciences, Nashik, India

आम्ही, कुलपती, प्रतिकुलपती, कुलगुरु आणि व्यवस्थापन परिषद व विद्यापरिषदेचे सदस्य आयुर्वेद वाचस्पती (एम.डी. आयुर्वेद) - स्वस्थ वृत्त व योग

ही पदवी उन्हाळी-२०१९ मधील परीक्षेत उत्तीर्ण झाल्याबद्दल उरुण-इस्लामपुर, सांगली येथील लोकनेते राजारामबापू पाटील आयुर्वेदिक वैद्यकीय महाविद्यालया चे/च्या

शेकोकार निता सदानंद

यांना

२१ जानेवारी २०२० च्या दीक्षांत समारंभात प्रदान करीत आहोत

We, the Chancellor, Pro-Chancellor, Vice-Chancellor and Members of the Management Council, Academic Council confer the Degree of Ayurveda Vachaspati (M.D.-Ayurveda)-Swastha Vritta & Yoga

Shekokar Neeta Sadanand

(PRN 2916131241)

Loknete Rajarambapu Patil Ayurvedic Medical College, Urun-Islampu