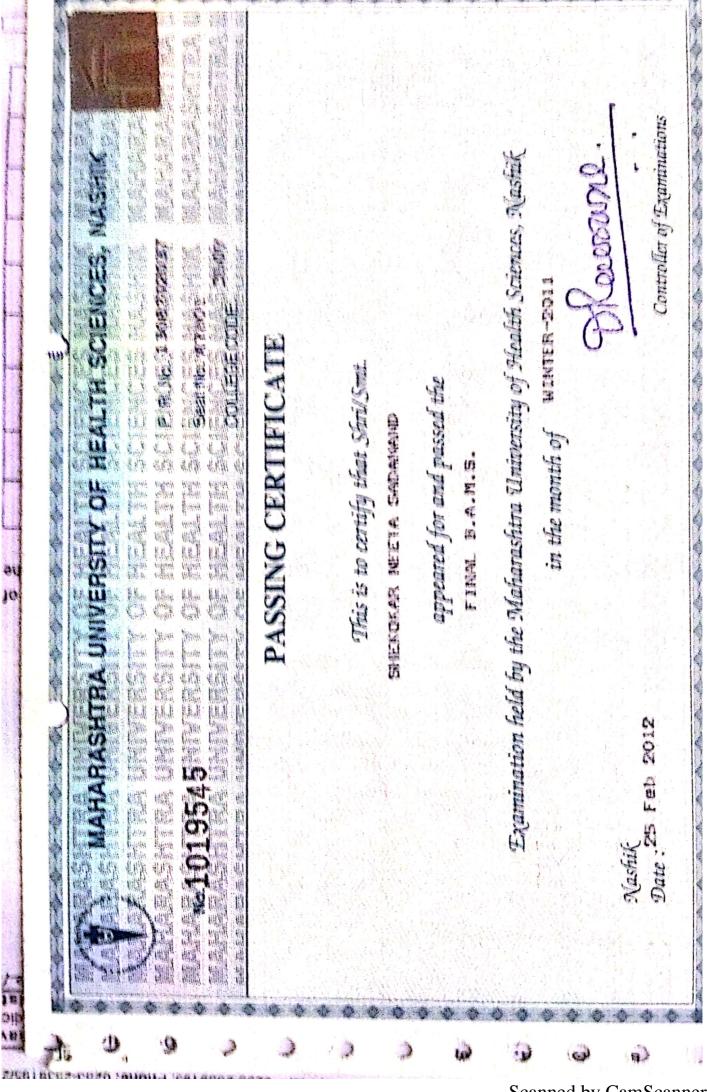

तात्रय पाटील उपाध्यक्ष डॉ. आशुतीष गुप्ता अयस

Ref No. MCIM/Renewal/73974/2019

To, Dr.NEETA SADANAND SHEKOKAR (173974A) RAVIDAS NIVAS DADARAO PLOT, SAMBHAJI NAGAR, PARBHANI, PARBHANI, PARBHANI, 431401 A

Date: 19-04-2019

Subject: Renewal of Registration No: 173974A

Dear Doctor,

I have to inform you that your Registration has been renewed upto 19-04-2024 on the medical register of this Council, maintained under the provision of Maharashtra Medical Practitioners Act 1961.

It is stated that the Practitioners Registered with this Council will be required to approach this Council two months in advance before expiry of the above peroid for next renewal of Registration as per section 23A of the Maharashtra Medical Practitioners (Amendment) Act 2018.



्रहांडी-

( Dr.D.U.Wange ) Registrar







### महाराष्ट्र आरोग्य विज्ञान विद्यापीठ, नाशिक

Maharashtra University of Health Sciences, Nashik रणी - विशेश पोष, म्हारका, माणिक - प्ययवस्य, Vant-Dindort Head, Mhasret, Nashik- 422 004 EPABX: 0253-2539100-300, Fax -- 0253-2539195, Phone: 0253-2539195/235

E-mail: academic1@muhs.ac.in Web.: www.muhs.ac.in

र्सी, सर्वेहिन्दान्य यः, चारहाण एम.बी.बी.पुषः, पुषःबीः (न्याबनेप्रकालि) सङ्क्ष्याचारा

Dr. Kalldas D. Chavan M.B.B.S. M.D. (Forensic Medicine)

Registrar

Out No.: MUHS/E-3/UG/124108/399 /2020

Date:/3 /02/2020

To

The Dean / Principal /Teacher, S.D.M.V.M's,

Sau, Shantadevi Vedprakash Patil Ayurved College,

& Research Institute.

Hatta, Tal. Basmat,

Dist. Hingoli - 431 738.

Sub.

Approval to the Appointment of Teacher.

Ref.

1) University Direction No.01/2017 dated 13/04/2017,