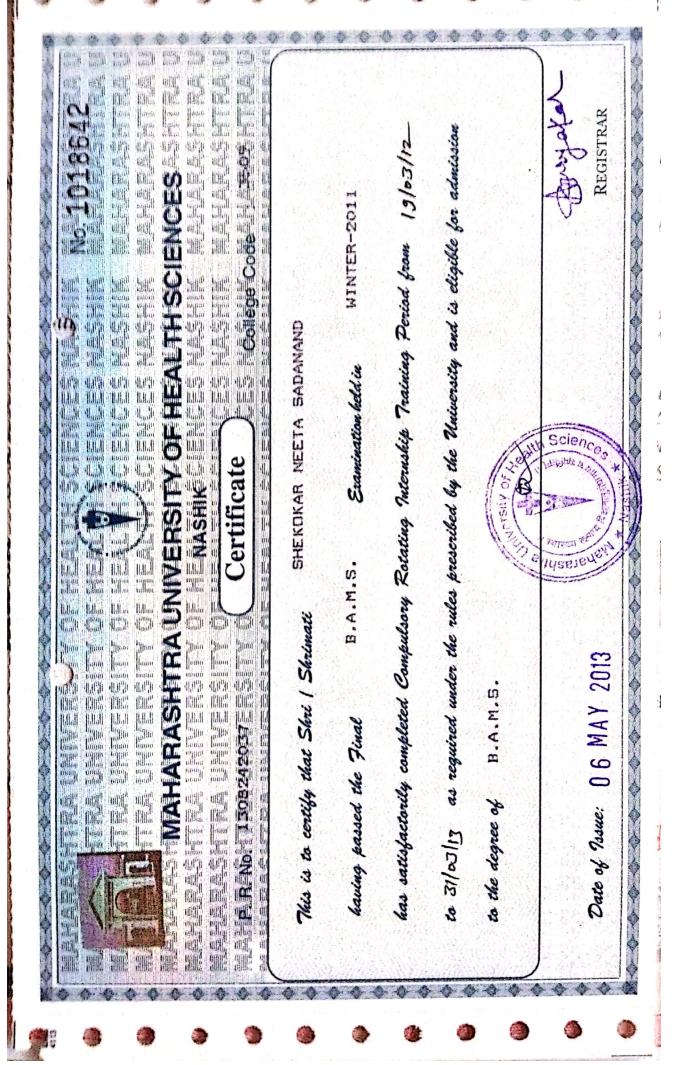

# सामान्य माणसाचा आवकार

5682 2070 2597

नीता मदानंद शेकोकार Neeta Sadanand Shekokar

भारत सरकार

Scanned by CamScanner