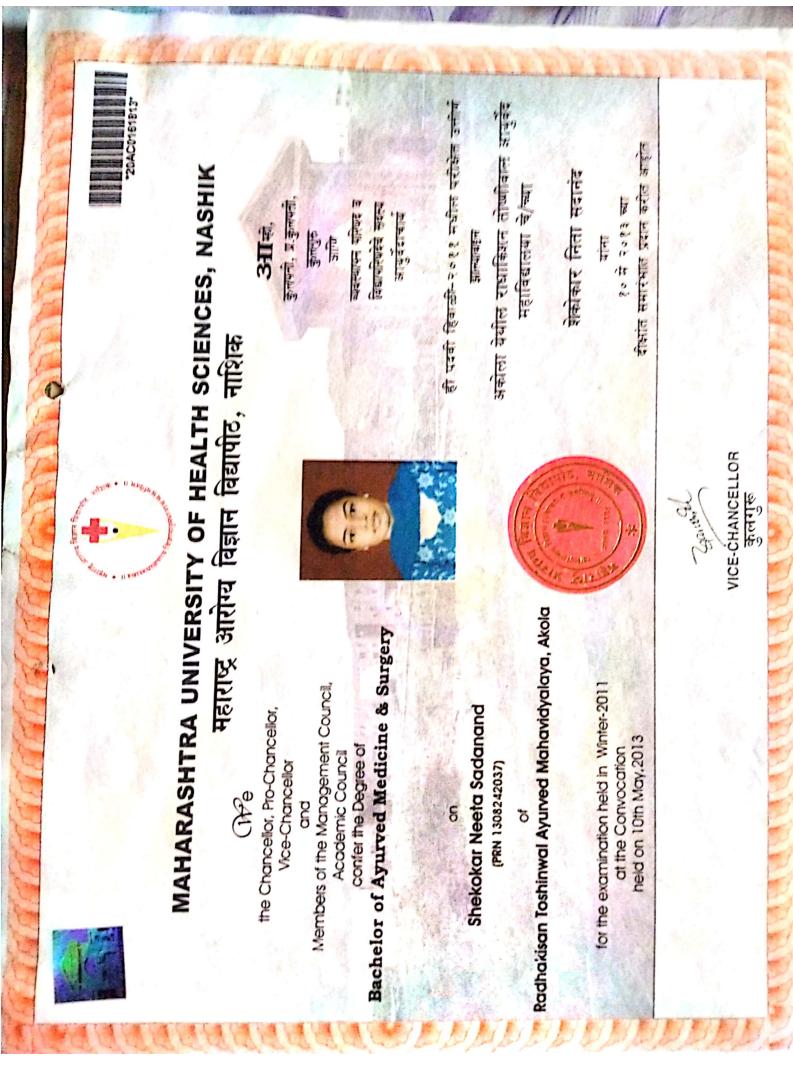

### Me,

the Chancellor, Vice-Chancellor and Members of the Management Council of **Dr. Babasaheb Ambedkar Marathwada University**Certify

### Bachelor of Syurved, Medicine &

has been conferred on \_\_\_\_\_ at Aurangabad, on the twentyseventh day of the month of February \_\_\_ in the year two thousand two.

In Testimony whereof are set the Seal of the said University and the signature of the said Vice-Chancellor.

Seat No. 947.

Place: Aurangabad

Date of issue of the

Degree Certificate 28 FEB 2002

that the withinsigned

Qualification

- B.A.M.S.

University

- Dr. Babasaheb Ambedkar Marathwada University,

Aurangabad

Year of Passing - 1999

eZ%₃?-Registrar