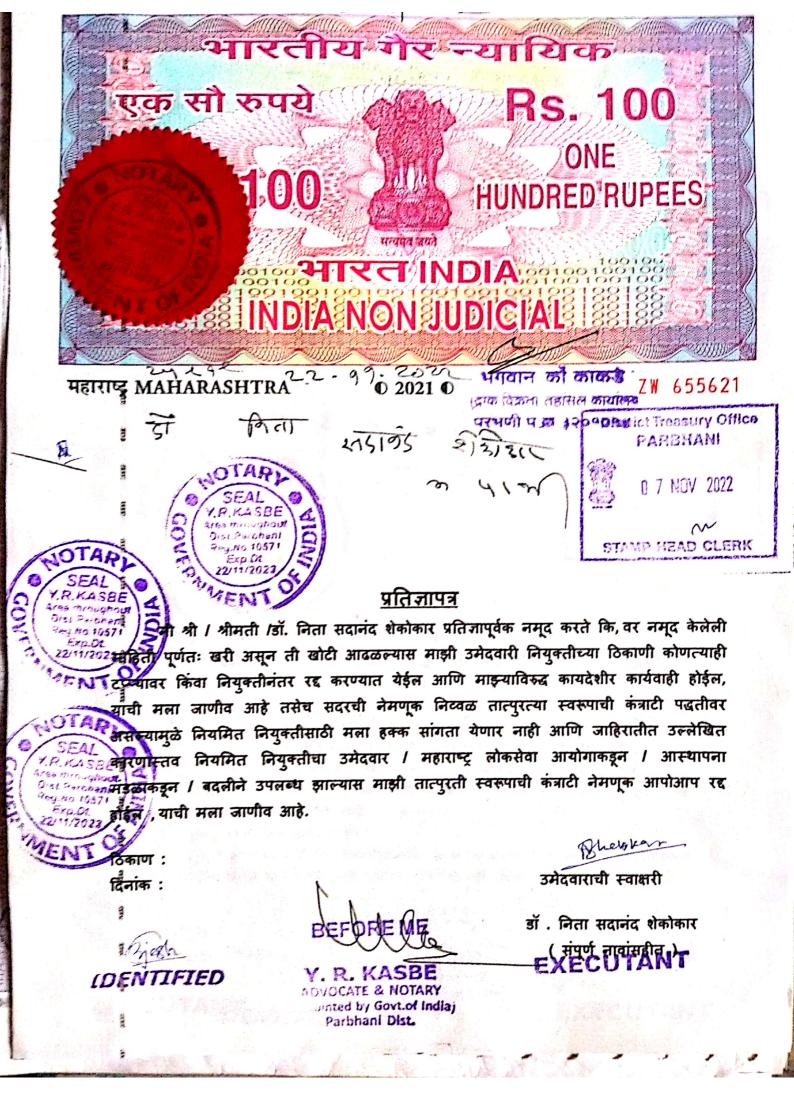

|
| 10   | Vd. Shekokar Neeta Sadanand       | JASW) | TO SELECT THE SECOND OF THE SECOND SE |

Registrar





Shri Dhaneshwari Manav Vikas Mandal's



### Sau. Shantadevi Vedprakash Patil Ayurved College & Research Institute

(Recognised by Ayush Ministry-New Delhi, Govt. of Maharashtra & Affiliated by Maharashtra University of Health Sciences, Nashik)

Dr. V.K. Patil
(President)



Dr. Manikrao Kulkarni
(Principal)

Out/W:-SSVP/AYU/Hatta/2022/598(A)

Date:- |7/11/2022

### Experience Certificate

This is to Certify that, Dr.Shekokar Neeta Sadanand, is Working as 'Asst.Professor' in the department of 'Swasthavritta & Yoga'. From 21.09.2019 To Till Date.

She is having good moral character to the best of my knowledge & Belief.

Wa 19-3

PRINCIPAL
S.S.V.P. Ayurved College & R.I.
Hatta.Tq.Basmath Dist.Hingoli





2019207795







### महाराष्ट्र आरोग्य विज्ञान विद्यापीठ, नाशिक Maharashtra Univer