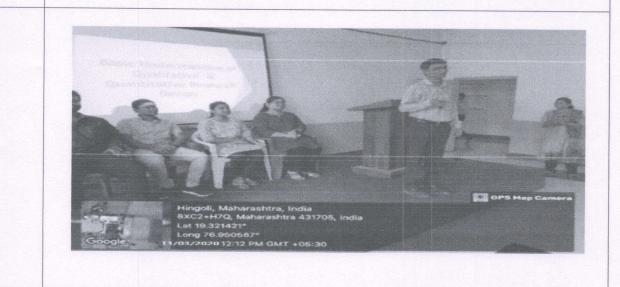

#### **CIRCULAR**

This is to inform all students and faculty that SSVP Ayurved College and Research Institute, Hatta, Hingoli is going to organize a lecture on **Basic Understanding of Qualities and Quantitative Designs**on 11-03-2020 at 10.30 am to 12.30 pm . You all are instructed to attend the event.

Sign pain Dispaipal S.S.V.P. Ayurved College & R.I. Hatta.To.Besmath Dist.Hingoli

Copy to til Ayun HOD's TO BasA int Hingo ce Board

Affiliated by Maharashtra University of Health Sciences, Nashik)

| Name of the<br>Activity      | Basic understanding of qualitative and quantitative research designs                   |  |  |
|------------------------------|----------------------------------------------------------------------------------------|--|--|
| Type of Activity             | Analytical skill Development                                                           |  |  |
| Date and Time<br>of Activity | 11/03/2020 10.30 am to 12:30 pm                                                        |  |  |
| Details of<br>Participants   | 30                                                                                     |  |  |
| Resource Person              | Dr. Dhananjay                                                                          |  |  |
|                              | SSVP College of Ayurved and Research Center hosted a transformative "Analytical        |  |  |
|                              | Skill Development Program" with a specific focus on cultivating a "Basic               |  |  |
|                              | Understanding of Qualitative and Quantitative Research Designs." The initiative        |  |  |
|                              | aimed to equip students with essential skills to discern and apply various research    |  |  |
|                              | methodologies effectively.                                                             |  |  |
|                              | The program commenced with a comprehensive exploration of the distinctions             |  |  |
|                              | between qualitative and quantitative research designs. The resource person, a          |  |  |
|                              | distinguished expert in research methodology, elucidated the principles underpinning   |  |  |
|                              | each approach, emphasizing their respective strengths and applications in the field of |  |  |
| Description                  | Ayurveda.                                                                              |  |  |
| Decemption                   | Through engaging discussions and practical examples, participants developed a          |  |  |
|                              | nuanced understanding of how to choose and implement the most appropriate              |  |  |
|                              | research design based on the nature of their inquiries. The resource person's          |  |  |
|                              | presentation delved into real-world applications, illustrating the significance of     |  |  |
|                              | blending both approaches for comprehensive research outcomes.                          |  |  |
|                              | The principal of SSVP College, expressed gratitude for the resource person's           |  |  |
|                              | invaluable contribution to analytical skill development. A felicitation ceremony       |  |  |
|                              | followed, during which the principal acknowledged the resource person's                |  |  |
|                              | commitment to advancing research competencies among students. The event                |  |  |
|                              | highlighted SSVP College's commitment to providing a well-rounded education,           |  |  |