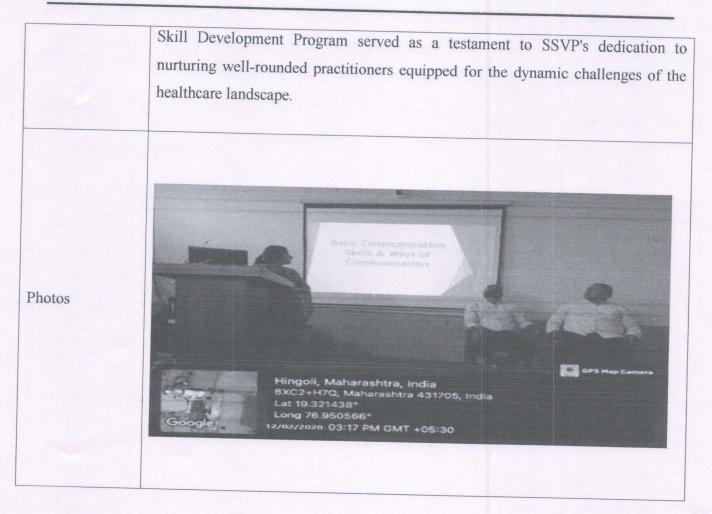

Photos

College's commitment to producing well-rounded professionals equipped to navigate the complexities of contemporary healthcare. The Soft Skills Development Program stands as a beacon, guiding future Ayurvedic practitioners toward a harmonious integration of traditional wisdom and modern communication.

| Name of the<br>Activity      | Basic Communication Skills and Ways of Communications                                                                                                                                                                                                                                                                                                                                                                                                                                                                                                                                                    |                                                                                                                                                                                                                                                                                                                                                                                                                                                                               |
|------------------------------|----------------------------------------------------------------------------------------------------------------------------------------------------------------------------------------------------------------------------------------------------------------------------------------------------------------------------------------------------------------------------------------------------------------------------------------------------------------------------------------------------------------------------------------------------------------------------------------------------------|-------------------------------------------------------------------------------------------------------------------------------------------------------------------------------------------------------------------------------------------------------------------------------------------------------------------------------------------------------------------------------------------------------------------------------------------------------------------------------|
| Type of Activity             | Soft skills Development Program                                                                                                                                                                                                                                                                                                                                                                                                                                                                                                                                                                          |                                                                                                                                                                                                                                                                                                                                                                                                                                                                               |
| Date and Time<br>of Activity | 12/02/2020                                                                                                                                                                                                                                                                                                                                                                                                                                                                                                                                                                                               | 12:00 pm to 2:00 pm                                                                                                                                                                                                                                                                                                                                                                                                                                                           |
| Details of<br>Participants   | 40                                                                                                                                                                                                                                                                                                                                                                                                                                                                                                                                                                                                       |                                                                                                                                                                                                                                                                                                                                                                                                                                                                               |
| Resource Person              | Dr. Snehal                                                                                                                                                                                                                                                                                                                                                                                                                                                                                                                                                                                               |                                                                                                                                                                                                                                                                                                                                                                                                                                                                               |
| Description                  | Skill Development Program, a<br>communication methodologic<br>aimed to empower students w<br>care and professional collabor<br>The program began with a<br>communication, emphasizing<br>in healthcare settings. Practic<br>participants to apply these prin<br>The resource person, an ester<br>engaging discourse on the val<br>context. From patient consults<br>covered effective written a<br>understanding of how communi-<br>success of Ayurvedic practices<br>The principal, expressed gratter<br>resource person for their inval<br>College's commitment to hop<br>professionals possess not on | an enlightening session on the fundamentals of<br>active listening, clarity, and non-verbal cues crucial<br>al demonstrations and interactive exercises allowed<br>nciples to Ayurvedic scenarios.<br>emed expert in communication skills, delivered an<br>tried ways of communication within the Ayurvedic<br>ations to interdisciplinary collaboration, the session<br>and verbal communication, fostering a deeper<br>nication influences patient outcomes and the overall |